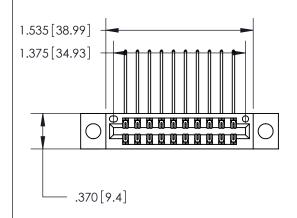

<u>Contact Dimensions:</u>
558-90 Degree Bend (Code 541 Contacts)
See Sheet 2 for Contact Code 555, 556, 558, 559, 560 Dimensions

- INSULATOR MATERIAL: THERMOPLASTIC POLYESTER, UL 94V-0 CONTACT MATERIAL; COPPER, NICKEL, TIN ALLOY CA-725
- CONTACT PLATING: GOLD ON THE MATING AREA, TIN-LEAD ON THE CONTACT TAILS, NICKEL UNDERPLATE

846/896 SERIES HIGH TEMP CARD EDGE CONNECTOR PART NUMBER: 846-020-558-204

YOUR CONNECTION TO QUALITY & SERVICE

**EDAC INC** TORONTO, ONTARIO CANADA

THESE DRAWINGS AND SPECIFICATIONS ARE THE PROPERTY OF EDAC INC., AND SHALL NOT BE REPRODUCED, OR COPIED OR USED AS THE BASIS FOR THE MANUFACTURE OR SALE OF APPARATUS WITHOUT WRITTEN PERMISSION.