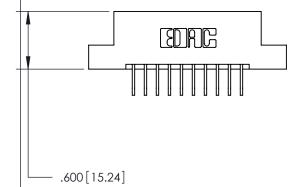

<u>Contact Dimensions:</u>
558-90 Degree Bend (Code 541 Contacts)
See Sheet 2 for Contact Code 555, 556, 558, 559, 560 Dimensions

- INSULATOR MATERIAL: THERMOPLASTIC POLYESTER, UL 94V-0 CONTACT MATERIAL; COPPER, NICKEL, TIN ALLOY CA-725
- CONTACT PLATING: GOLD ON THE MATING AREA, TIN-LEAD ON THE CONTACT TAILS, NICKEL UNDERPLATE

846/896 SERIES HIGH TEMP CARD EDGE CONNECTOR PART NUMBER: 846-020-558-204

YOUR CONNECTION TO QUALITY & SERVICE

**EDAC INC** TORONTO, ONTARIO CANADA

THESE DRAWINGS AND SPECIFICATIONS ARE THE PROPERTY OF EDAC INC., AND SHALL NOT BE REPRODUCED, OR COPIED OR USED AS THE BASIS FOR THE MANUFACTURE OR SALE OF APPARATUS WITHOUT WRITTEN PERMISSION.

THIS IS A C.A.D. GENERATED DRAWING DO NOT MAKE MANUAL REVISIONS TO MASTER.

ISSUE NUMBER

.165[4.19]

.375 [9.54]

ORIGINAL

1

.060 [1.52] .125(3.18) to .210(5.33) **Outside Tails** .125(3.18) to .210(5.33) **Outside Tails** 