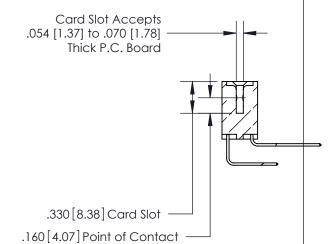

**Contact Code 560** 

INSULATOR MATERIAL: THERMOPLASTIC POLYESTER, UL 94V-0 CONTACT MATERIAL; COPPER, NICKEL, TIN ALLOY CA-725 CONTACT PLATING: GOLD ON THE MATING AREA, TIN-LEAD ON THE CONTACT TAILS, NICKEL UNDERPLATE

**Contact Code 558** 

## 846/896 SERIES HIGH TEMP CARD EDGE CONNECTOR CONTACT CODE 555,556,558,559,560 DIMENSIONS

.150 [3.81]

YOUR CONNECTION TO QUALITY & SERVICE

**Contact Code 559** 

**EDAC INC** TORONTO, ONTARIO CANADA

THESE DRAWINGS AND SPECIFICATIONS ARE THE PROPERTY OF EDAC INC.,AND SHALL NOT BE REPRODUCED, OR COPIED OR USED AS THE BASIS FOR THE MANUFACTURE OR SALE OF APPARATUS WITHOUT WRITTEN PERMISSION.