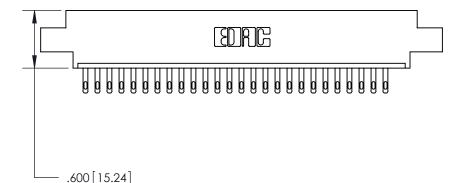

<u>Contact Dimensions:</u>
500-Wire Hole .050x.025 (1.27x0.64) - Tail LG. = .260 (6.60) .125 (3.18) Contact Spacing x .250 (6.35) Row Spacing

THIS IS A C.A.D. GENERATED DRAWING DO NOT MAKE MANUAL REVISIONS TO MASTER.

ISSUE NUMBER

ORIGINAL

Card Slot Accepts .054 [1.37] to .070 [1.78] Thick P.C. Board .330 [8.38] Card Slot .160 [4.07] Point of Contact

INSULATOR MATERIAL: THERMOPLASTIC POLYESTER, UL 94V-0 CONTACT MATERIAL; COPPER, NICKEL, TIN ALLOY CA-725 CONTACT PLATING: GOLD ON THE MATING AREA, TIN-LEAD

ON THE CONTACT TAILS, NICKEL UNDERPLATE

846/896 SERIES HIGH TEMP CARD EDGE CONNECTOR PART NUMBER: 846-027-500-602

YOUR CONNECTION TO QUALITY & SERVICE

**EDAC INC** TORONTO, ONTARIO CANADA

THESE DRAWINGS AND SPECIFICATIONS ARE THE PROPERTY OF EDAC INC.,AND SHALL NOT BE REPRODUCED, OR COPIED OR USED AS THE BASIS FOR THE MANUFACTURE OR SALE OF APPARATUS WITHOUT WRITTEN PERMISSION.