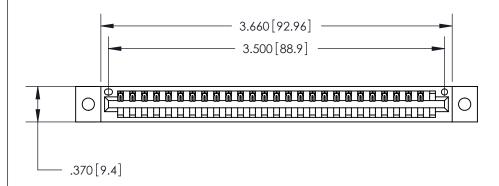

ISSUE NUMBER

ORIGINAL

Card Slot Accepts .054 [1.37] to .070 [1.78] Thick P.C. Board .330 [8.38] Card Slot .160 [4.07] Point of Contact

INSULATOR MATERIAL: THERMOPLASTIC POLYESTER, UL 94V-0 CONTACT MATERIAL; COPPER, NICKEL, TIN ALLOY CA-725 CONTACT PLATING: GOLD ON THE MATING AREA, TIN-LEAD

ON THE CONTACT TAILS, NICKEL UNDERPLATE

846/896 SERIES HIGH TEMP CARD EDGE CONNECTOR PART NUMBER: 846-027-500-602

YOUR CONNECTION TO QUALITY & SERVICE

**EDAC INC** TORONTO, ONTARIO CANADA

THESE DRAWINGS AND SPECIFICATIONS ARE THE PROPERTY OF EDAC INC.,AND SHALL NOT BE REPRODUCED, OR COPIED OR USED AS THE BASIS FOR THE MANUFACTURE OR SALE OF APPARATUS WITHOUT WRITTEN PERMISSION.