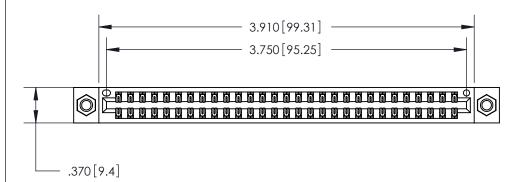

<u>Contact Dimensions:</u> 526-P.C. Tail .018 Sq. (0.46 Sq.) - Tail LG. =.350 (8.89) .125 (3.18) Contact Spacing x .250 (6.35) Row Spacing

THIS IS A C.A.D. GENERATED DRAWING DO NOT MAKE MANUAL REVISIONS TO MASTER.

ISSUE NUMBER

ORIGINAL

.600 [15.24]

.330 [8.38] Card Slot .160 [4.07] Point of Contact -

Card Slot Accepts .054 [1.37] to .070 [1.78] Thick P.C. Board

INSULATOR MATERIAL: THERMOPLASTIC POLYESTER, UL 94V-0 CONTACT MATERIAL; COPPER, NICKEL, TIN ALLOY CA-725

CONTACT PLATING: GOLD ON THE MATING AREA, TIN-LEAD ON THE CONTACT TAILS, NICKEL UNDERPLATE

846/896 SERIES HIGH TEMP CARD EDGE CONNECTOR PART NUMBER: 846-058-526-207

YOUR CONNECTION TO QUALITY & SERVICE

**EDAC INC** TORONTO, ONTARIO CANADA