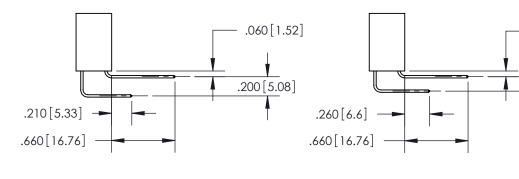

**Outside Tails** 

**Outside Tails** 

|  | ACAD REFERENCE NO. |       | 846-ENG-MASTER   |        |
|--|--------------------|-------|------------------|--------|
|  | DRAWN:             | J.LEE | DATE: APR. 22/09 |        |
|  | CHECKED:           |       | DATE:            |        |
|  | SCALE:             | 1:1   | SHEET            | 2 OF 2 |
|  | DRAWING NUMBER     |       | ISSUE            |        |