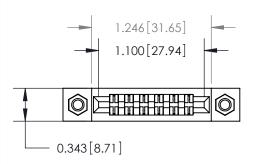

## **Mounting Option**

M3-0.5 Metric Threaded Inserts

Card Slot Accepts .054 [1.37] to .070 [1.78] Thick P.C. Board

807/857 Series High Temp Card Edge Connector Part Number: 857-012-500-207

|   | DRAWN: J.LEE   | DATE: AUG. 11/09 |
|---|----------------|------------------|
|   | CHECKED:       | DATE:            |
|   | SCALE: NTS     | SHEET 1 OF 2     |
| ) | DRAWING NUMBER | ISSUE            |