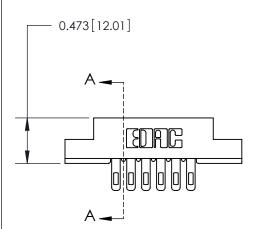

## **Contact Detail**

Wire Hole .087x.013(2.21x0.33) - Tail LG .282(7.16) .156 [3.96] Contact Spacing x .200 [5.08] Row Spacing

**See Accompanying Page for:** 

**Contact Bend Details** 

**SECTION A-A** 

.095 [2.41] Point of Contact (Measured from bottom of Card Slot)