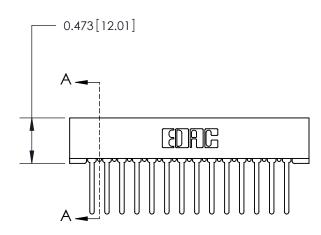

## **Contact Detail**

Wire Wrap .046x.013(1.17x0.33) - Tail LG=.520(13.21) .156 [3.96] Contact Spacing x .200 [5.08] Row Spacing

**SECTION A-A** 

.175 [4.45] Point of Contact (Measured from bottom of Card Slot)