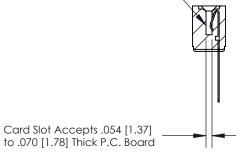

## **Contact Detail**

Wire Wrap .046x.013(1.17x0.33) - Tail LG=.520(13.21) .156 [3.96] Contact Spacing x .200 [5.08] Row Spacing

**SECTION A-A** 

.175 [4.45] Point of Contact (Measured from bottom of Card Slot)