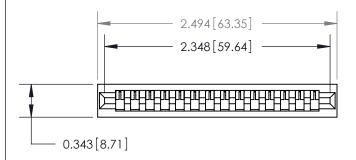

**Mounting Option** 

No Mounting Lugs

## **Contact Detail**

Wire Wrap .046x.013(1.17x0.33) - Tail LG=.520(13.21) .156 [3.96] Contact Spacing x .200 [5.08] Row Spacing





**SECTION A-A** 

.175 [4.45] Point of Contact (Measured from bottom of Card Slot)



**See Accompanying Page for:** 

**Contact Bend Details** 

807/857 Series High Temp Card Edge Connector Part Number: 857-014-547-101

YOUR CONNECTION TO QUALITY & SERVICE

| ACAD REFERENCE NO | . 807 ENG MASTER |
|-------------------|------------------|
| DRAWN: J.LEE      | DATE: AUG. 11/09 |
| CHECKED:          | DATE:            |
| SCALE: NTS        | SHEET 1 OF 2     |
| DRAWING NUMBER    | ISSUE            |
| 807 Assembly      | 1                |