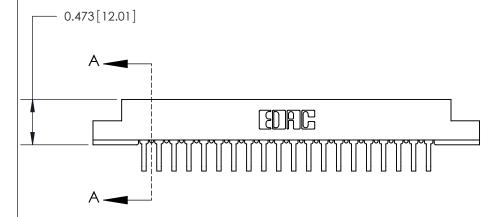

## **Contact Detail**

90 Degree Bend (Code 545 Contacts)

.156 [3.96] Contact Spacing x .200 [5.08] Row Spacing

**See Accompanying Page for:** 

**Contact Bend Details** 

807/857 Series High Temp Card Edge Connector Part Number: 857-020-558-102