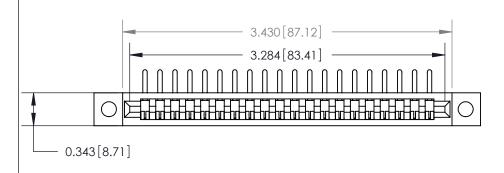

## **Contact Detail**

90 Degree Bend (Code 545 Contacts)

.156 [3.96] Contact Spacing x .200 [5.08] Row Spacing

**See Accompanying Page for:** 

**Contact Bend Details** 

807/857 Series High Temp Card Edge Connector Part Number: 857-020-558-102