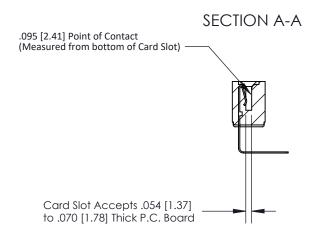

## **Contact Detail**

90 Degree Bend (Code 545 Contacts)

.156 [3.96] Contact Spacing x .200 [5.08] Row Spacing

**See Accompanying Page for:** 

**Contact Bend Details** 

807/857 Series High Temp Card Edge Connector Part Number: 857-020-558-102