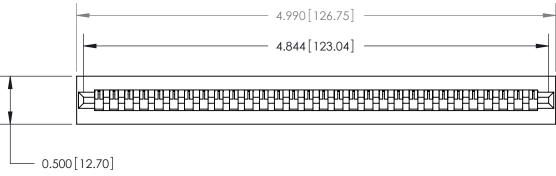

**Mounting Option** 

No Mounting Lugs

to .070 [1.78] Thick P.C. Board

**See Accompanying Page for:** 

**Contact Bend Details** 

807/857 Series High Temp Card Edge Connector Part Number: 857-030-447-101

YOUR CONNECTION TO QUALITY & SERVICE WITHOUT WRITTEN PERMISSION.

| ACAD REFERENCE NO. 807 ENG MASTER |                  |
|-----------------------------------|------------------|
| DRAWN: J.LEE                      | DATE: AUG. 11/09 |
| CHECKED:                          | DATE:            |
| SCALE: NTS                        | SHEET 1 OF 2     |
| DRAWING NUMBER                    | ISSUE            |