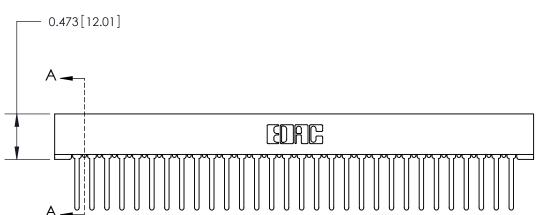

## **Contact Detail**

Wire Wrap .046x.013(1.17x0.33) - Tail LG=.520(13.21) .156 [3.96] Contact Spacing x .200 [5.08] Row Spacing

**SECTION A-A** 

.095 [2.41] Point of Contact (Measured from bottom of Card Slot) Card Slot Accepts .054 [1.37]

to .070 [1.78] Thick P.C. Board

**See Accompanying Page for:** 

**Contact Bend Details** 

807/857 Series High Temp Card Edge Connector Part Number: 857-030-447-101

YOUR CONNECTION TO QUALITY & SERVICE WITHOUT WRITTEN PERMISSION.