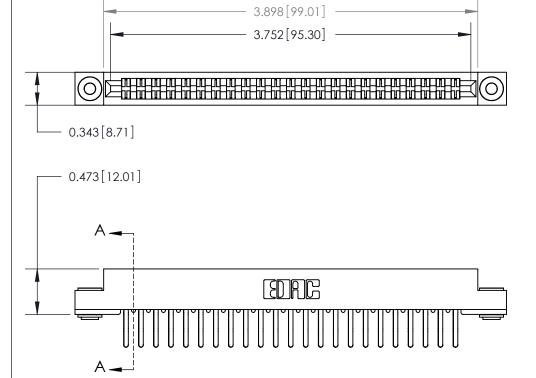

## **Contact Detail**

Extender Board Bend (Code 522 Contacts)

.156 [3.96] Contact Spacing x .200 [5.08] Row Spacing

**SECTION A-A** 

.095 [2.41] Point of Contact (Measured from bottom of Card Slot)

**See Accompanying Page for:** 

**Contact Bend Details** 

807/857 Series High Temp Card Edge Connector Part Number: 857-046-460-203

YOUR CONNECTION TO QUALITY & SERVICE

| ACAD REFERENCE NO | . 807 ENG MASTER |
|-------------------|------------------|
| DRAWN: J.LEE      | DATE: AUG. 11/09 |
| CHECKED:          | DATE:            |
| SCALE: NTS        | SHEET 1 OF 2     |
| DRAWING NUMBER    | ISSUE            |