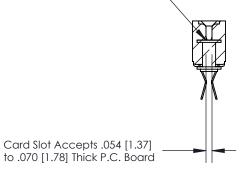

**Mounting Option** 

.116 (2.95) I.D. Floating Eyelets

## **Contact Detail**

Extender Board Bend (Code 522 Contacts)

.156 [3.96] Contact Spacing x .200 [5.08] Row Spacing

**SECTION A-A** 

.095 [2.41] Point of Contact (Measured from bottom of Card Slot)

**See Accompanying Page for:** 