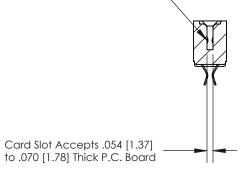

## **Contact Detail**

Extender Board Bend (Code 520 Contacts)

.156 [3.96] Contact Spacing x .200 [5.08] Row Spacing

THIS IS A C.A.D. GENERATED DRAWING

ISSUE NUMBER

ORIGINAL

**SECTION A-A** 

.095 [2.41] Point of Contact (Measured from bottom of Card Slot) -