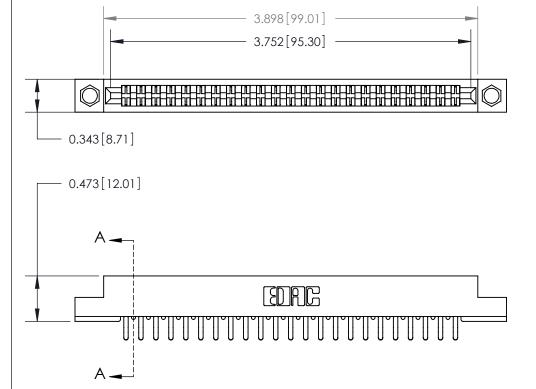

**Mounting Option** 

.156 (3.96) Dia. Mounting Holes

807/857 Series High Temp Card Edge Connector Part Number: 857-046-556-204

EDAC INC ORONTO, ONTARIO CANADA

THESE DRAWINGS AND SPECIFICATIONS
ARE THE PROPERTY OF EDAC INC.,AND
SHALL NOT BE REPRODUCED,OR COPIE
OR USED AS THE BASIS FOR THE
MANUFACTURE OR SALE OF APPARATUS
WITHOUT WRITTEN PERMISSION.

DRAWN: J.LEE DATE: AUG. 11/09

CHECKED: DATE:

SCALE: NTS SHEET 1 OF 2

DRAWING NUMBER ISSUE

YOUR CONNECTION TO QUALITY & SERVICE

807 Assembly

807 ENG MASTER

See Accompanying Page for:
• Contact Bend Details