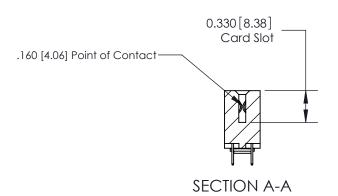

## **Contact Detail**

524-P.C. Tail .018 Sq.(0.46 Sq.) - Tail LG=.175(4.45) .156 [3.96] Contact Spacing x .200 [5.08] Row Spacing

**See Accompanying Pages for: Contact Bend Details** 

THIS IS A C.A.D. GENERATED DRAWING DO NOT MAKE MANUAL REVISIONS TO MASTER.