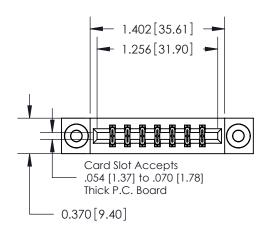

## **Contact Detail**

524-P.C. Tail .018 Sq.(0.46 Sq.) - Tail LG=.175(4.45) .156 [3.96] Contact Spacing x .200 [5.08] Row Spacing

**See Accompanying Pages for: Contact Bend Details** 

THIS IS A C.A.D. GENERATED DRAWING DO NOT MAKE MANUAL REVISIONS TO MASTER.