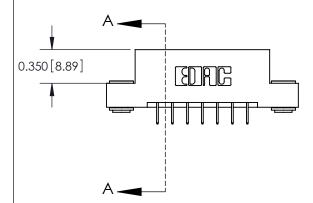

ISSUE NUMBER ORIGINAL

837/887 Series High Temp Card Edge Connector Part Number: 887-014-524-203

YOUR CONNECTION TO QUALITY & SERVICE

**EDAC INC** TORONTO, ONTARIO CANADA

THESE DRAWINGS AND SPECIFICATIONS ARE THE PROPERTY OF EDAC INC.,AND SHALL NOT BE REPRODUCED, OR COPIED OR USED AS THE BASIS FOR THE MANUFACTURE OR SALE OF APPARATUS WITHOUT WRITTEN PERMISSION.