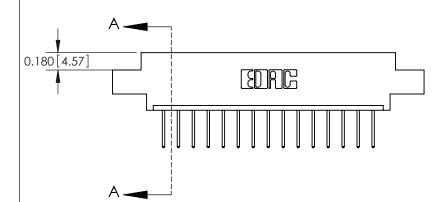

**Mounting Option** 

08-#4-40 Unified Threaded Inserts

THIS IS A C.A.D. GENERATED DRAWING DO NOT MAKE MANUAL REVISIONS TO MASTER.

ISSUE NUMBER ORIGINAL

**See Accompanying Pages for:** 

**Contact Bend Details** 

| 837/887 Series High Temp Card Edge Connector |  |
|----------------------------------------------|--|
| Part Number: 887-015-523-608                 |  |