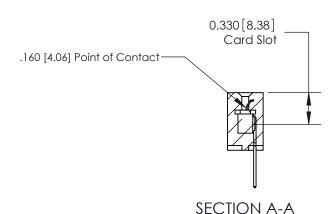

## **Contact Detail**

523-P.C. Tail .025 Sq.(0.64 Sq.) - Tail LG=.390(9.91) .156 [3.96] Contact Spacing x .200 [5.08] Row Spacing

> 2.650[67.31] 2.504[63.60] Card Slot Accepts .054 [1.37] to .070 [1.78] Thick P.C. Board 0.370 [9.40]