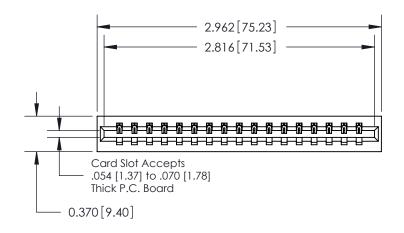

## **Contact Detail**

544-Wire Wrap .050x.025(1.27x0.64) - Tail LG=.750(19.05)

.156 [3.96] Contact Spacing x .200 [5.08] Row Spacing

THIS IS A C.A.D. GENERATED DRAWING DO NOT MAKE MANUAL REVISIONS TO MASTER.