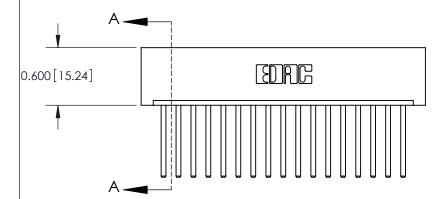

## **Contact Detail**

544-Wire Wrap .050x.025(1.27x0.64) - Tail LG=.750(19.05)

.156 [3.96] Contact Spacing x .200 [5.08] Row Spacing

THIS IS A C.A.D. GENERATED DRAWING DO NOT MAKE MANUAL REVISIONS TO MASTER.