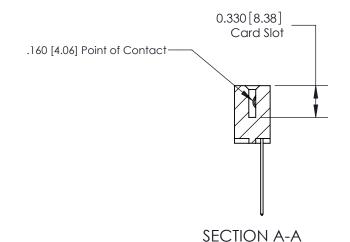

**See Accompanying Pages for: Contact Bend Details** 

ISSUE NUMBER

ORIGINAL

1

|                     | 837/887 Series High Temp Card Edge Connector |                                                                                           | ACAD REFERENCE | NO. 837 EN       | 837 ENG MASTER |  |
|---------------------|----------------------------------------------|-------------------------------------------------------------------------------------------|----------------|------------------|----------------|--|
| Contact Bend Detail |                                              | DRAWN: J.LEE                                                                              | DATE: OC       | DATE: OCT. 06/09 |                |  |
|                     | Confact Bend Detail                          |                                                                                           | CHECKED:       | DATE:            | DATE:          |  |
|                     | EDAC INC THESE DRAW                          | THESE DRAWINGS AND SPECIFICATIONS                                                         | SCALE: NTS     | SHEET            | 2 <b>OF</b> 2  |  |
|                     | TORONTO, ONTARIO                             | ARE THE PROPERTY OF EDAC INC.,AND SHALL NOT BE REPRODUCED,OR COPIED                       | DRAWING NUMBER |                  | ISSUE          |  |
|                     | YOUR CONNECTION TO QUALITY & SERVICE         | OR USED AS THE BASIS FOR THE MANUFACTURE OR SALE OF APPARATUS WITHOUT WRITTEN PERMISSION. | 837 Assembly   |                  | 1              |  |