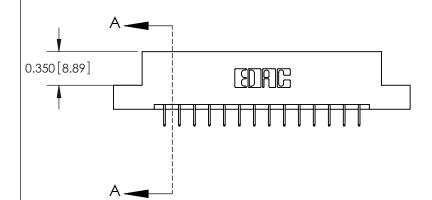

## **Contact Detail**

524-P.C. Tail .018 Sq.(0.46 Sq.) - Tail LG=.175(4.45) .156 [3.96] Contact Spacing x .200 [5.08] Row Spacing

> 2.494[63.35] -2.348 [59.64] -Card Slot Accepts .054 [1.37] to .070 [1.78] Thick P.C. Board 0.370 [9.40]