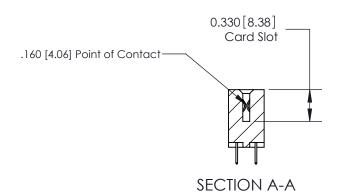

## **Contact Detail**

524-P.C. Tail .018 Sq.(0.46 Sq.) - Tail LG=.175(4.45) .156 [3.96] Contact Spacing x .200 [5.08] Row Spacing

> 2.494[63.35] -2.348 [59.64] -Card Slot Accepts .054 [1.37] to .070 [1.78] Thick P.C. Board 0.370 [9.40]