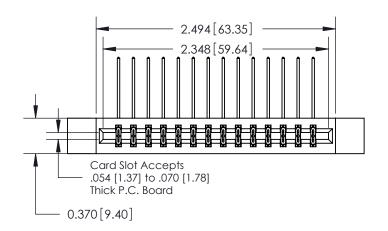

837/887 Series High Temp Card Edge Connector Part Number: 887-028-559-212

YOUR CONNECTION TO QUALITY & SERVICE

**EDAC INC** TORONTO, ONTARIO CANADA

THESE DRAWINGS AND SPECIFICATIONS ARE THE PROPERTY OF EDAC INC.,AND SHALL NOT BE REPRODUCED, OR COPIED OR USED AS THE BASIS FOR THE MANUFACTURE OR SALE OF APPARATUS WITHOUT WRITTEN PERMISSION.