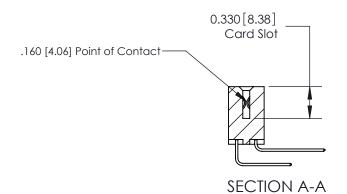

## **Contact Detail**

559-90 Degree Bend (Code 541 Contacts)

.156 [3.96] Contact Spacing x .200 [5.08] Row Spacing

THIS IS A C.A.D. GENERATED DRAWING DO NOT MAKE MANUAL REVISIONS TO MASTER.

ISSUE NUMBER

ORIGINAL

837 ENG MASTER

ACAD REFERENCE NO.

**See Accompanying Pages for:** 

**Contact Bend Details** 

ISSUE NUMBER

ORIGINAL

1

|  | 837/887 Series High Temp Card Edge Connector<br>Contact Bend Detail |                                                                                                                                                                                                  | ACAD REFERENCE | NO. 837 EN | 837 ENG MASTER   |  |
|--|---------------------------------------------------------------------|--------------------------------------------------------------------------------------------------------------------------------------------------------------------------------------------------|----------------|------------|------------------|--|
|  |                                                                     |                                                                                                                                                                                                  | DRAWN: J.LEE   | DATE: OC   | DATE: OCT. 06/09 |  |
|  |                                                                     |                                                                                                                                                                                                  | CHECKED:       | DATE:      | DATE:            |  |
|  | TORONTO, ONTARIO ON CANADA ON MAI                                   | THESE DRAWINGS AND SPECIFICATIONS ARE THE PROPERTY OF EDAC INC.,AND SHALL NOT BE REPRODUCED, OR COPIED OR USED AS THE BASIS FOR THE MANUFACTURE OR SALE OF APPARATUS WITHOUT WRITTEN PERMISSION. | SCALE: NTS     | SHEET      | 2 <b>OF</b> 2    |  |
|  |                                                                     |                                                                                                                                                                                                  | DRAWING NUMBER |            | ISSUE            |  |
|  |                                                                     |                                                                                                                                                                                                  | 837 Assembly   |            | 1                |  |