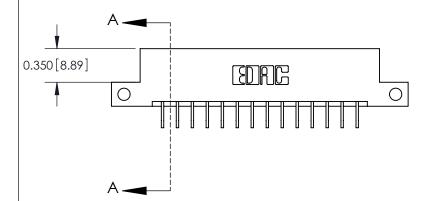

**Mounting Option** 

12-.128 (3.25) Dia. Side Mounting Holes

837/887 Series High Temp Card Edge Connector Part Number: 887-028-559-212

YOUR CONNECTION TO QUALITY & SERVICE

**EDAC INC** TORONTO, ONTARIO CANADA

THESE DRAWINGS AND SPECIFICATIONS ARE THE PROPERTY OF EDAC INC.,AND SHALL NOT BE REPRODUCED, OR COPIED OR USED AS THE BASIS FOR THE MANUFACTURE OR SALE OF APPARATUS WITHOUT WRITTEN PERMISSION.