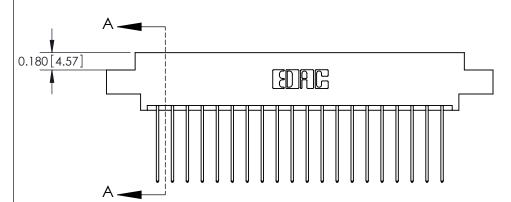

## **Contact Detail**

541-Wire Wrap .025 Sq.(0.64 Sq.) - Tail LG=.750(19.05)

.156 [3.96] Contact Spacing x .200 [5.08] Row Spacing

THIS IS A C.A.D. GENERATED DRAWING DO NOT MAKE MANUAL REVISIONS TO MASTER.