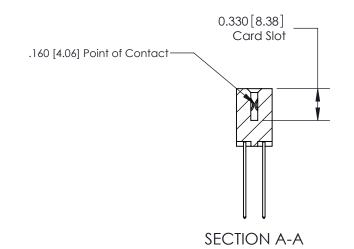

**See Accompanying Pages for:** 

**Contact Bend Details** 

ISSUE NUMBER

ORIGINAL

1

| 837/887 Series High Temp Card Edge Connector<br>Contact Bend Detail |                                                                                                                                                                                                                                                                          | ACAD REFERENCE                   | NO. 837 EN   | G MASTER         |               |
|---------------------------------------------------------------------|--------------------------------------------------------------------------------------------------------------------------------------------------------------------------------------------------------------------------------------------------------------------------|----------------------------------|--------------|------------------|---------------|
|                                                                     |                                                                                                                                                                                                                                                                          | DRAWN: J.LEE                     | DATE: OC     | DATE: OCT. 06/09 |               |
|                                                                     | Confact bend Defail                                                                                                                                                                                                                                                      |                                  | CHECKED:     | DATE:            |               |
|                                                                     | EDAC INC TORONTO, ONTARIO CANADA YOUR CONNECTION TO QUALITY & SERVICE  THESE DRAWINGS AND SPECIFICATIONS ARE THE PROPERTY OF EDAC INC., AND SHALL NOT BE REPRODUCED, OR COPIED OR USED AS THE BASIS FOR THE MANUFACTURE OR SALE OF APPARATUS WITHOUT WRITTEN PERMISSION. |                                  | SCALE: NTS   | SHEET            | 2 <b>OF</b> 2 |
|                                                                     |                                                                                                                                                                                                                                                                          | DRAWING NUMBER                   | •            | ISSUE            |               |
|                                                                     |                                                                                                                                                                                                                                                                          | MANUFACTURE OR SALE OF APPARATUS | 837 Assembly |                  | 1             |