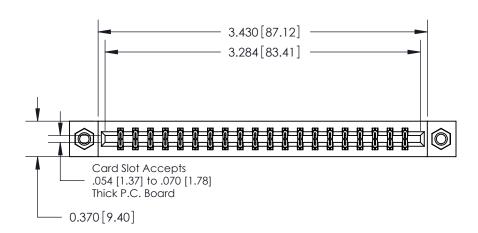

## **Contact Detail**

541-Wire Wrap .025 Sq.(0.64 Sq.) - Tail LG=.750(19.05)

.156 [3.96] Contact Spacing x .200 [5.08] Row Spacing

THIS IS A C.A.D. GENERATED DRAWING DO NOT MAKE MANUAL REVISIONS TO MASTER.