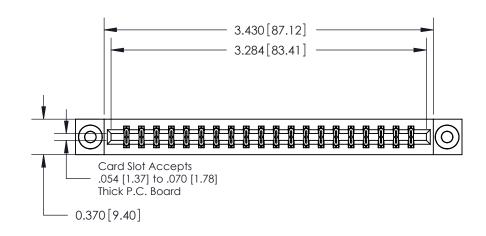

## **Contact Detail**

555-Extender Board Bend (Code 500 Contacts)

.156 [3.96] Contact Spacing x .200 [5.08] Row Spacing

THIS IS A C.A.D. GENERATED DRAWING DO NOT MAKE MANUAL REVISIONS TO MASTER.

ISSUE NUMBER

ORIGINAL

**See Accompanying Pages for:** 

**Contact Bend Details** 

837/887 Series High Temp Card Edge Connector Part Number: 887-040-555-203

|                    | EDAC INC          |  |  |
|--------------------|-------------------|--|--|
|                    | TORONTO, ONTARIO  |  |  |
|                    | CANADA            |  |  |
| YOUR CONNECTION TO | QUALITY & SERVICE |  |  |