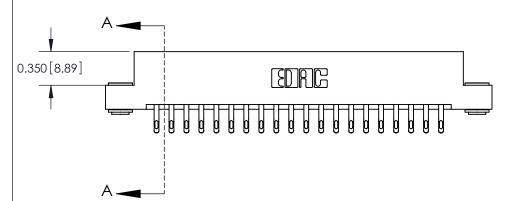

ORIGINAL

**See Accompanying Pages for:** 

**Contact Bend Details** 

837/887 Series High Temp Card Edge Connector Part Number: 887-040-555-203

|                    | EDAC INC          |  |  |
|--------------------|-------------------|--|--|
|                    | TORONTO, ONTARIO  |  |  |
|                    | CANADA            |  |  |
| YOUR CONNECTION TO | QUALITY & SERVICE |  |  |