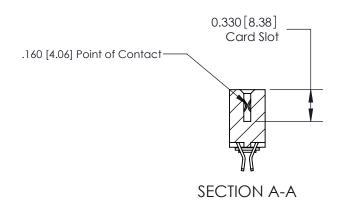

## **Contact Detail**

555-Extender Board Bend (Code 500 Contacts)

.156 [3.96] Contact Spacing x .200 [5.08] Row Spacing

THIS IS A C.A.D. GENERATED DRAWING DO NOT MAKE MANUAL REVISIONS TO MASTER.

ISSUE NUMBER

ISSUE NUMBER

ORIGINAL

1

|                     | 837/887 Series High Temp Card Edge Connector                                                                                                                                                                                                                           |                                  | ACAD REFERENCE | NO. 837 EN       | 837 ENG MASTER |  |
|---------------------|------------------------------------------------------------------------------------------------------------------------------------------------------------------------------------------------------------------------------------------------------------------------|----------------------------------|----------------|------------------|----------------|--|
| Contact Bend Detail |                                                                                                                                                                                                                                                                        | DRAWN: J.LEE                     | DATE: OC       | DATE: OCT. 06/09 |                |  |
|                     | Confact bend Defail                                                                                                                                                                                                                                                    |                                  | CHECKED:       | DATE:            | DATE:          |  |
|                     | EDAC INC TORONTO, ONTARIO CANADA YOUR CONNECTION TO QUALITY & SERVICE  THESE DRAWINGS AND SPECIFICATIONS ARE THE PROPERTY OF EDAC INC.,AND SHALL NOT BE REPRODUCED,OR COPIED OR USED AS THE BASIS FOR THE MANUFACTURE OR SALE OF APPARATUS WITHOUT WRITTEN PERMISSION. |                                  | SCALE: NTS     | SHEET            | 2 <b>OF</b> 2  |  |
|                     |                                                                                                                                                                                                                                                                        | DRAWING NUMBER                   |                | ISSUE            |                |  |
|                     |                                                                                                                                                                                                                                                                        | MANUFACTURE OR SALE OF APPARATUS | 837 Assembly   |                  | 1              |  |