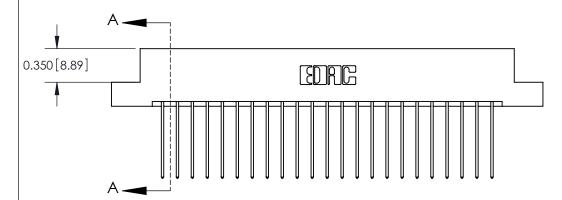

## **Contact Detail**

541-Wire Wrap .025 Sq.(0.64 Sq.) - Tail LG=.750(19.05)

.156 [3.96] Contact Spacing x .200 [5.08] Row Spacing

THIS IS A C.A.D. GENERATED DRAWING DO NOT MAKE MANUAL REVISIONS TO MASTER.