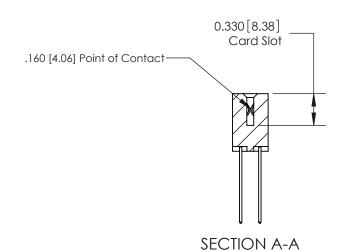

ISSUE NUMBER

ORIGINAL

1

| 837/887 Series High Temp Card Edge Connector<br>Contact Bend Detail |                                                                                                                                                                                                                                                                        | ACAD REFERENCE                   | NO. 837 EN   | 837 ENG MASTER   |               |  |
|---------------------------------------------------------------------|------------------------------------------------------------------------------------------------------------------------------------------------------------------------------------------------------------------------------------------------------------------------|----------------------------------|--------------|------------------|---------------|--|
|                                                                     |                                                                                                                                                                                                                                                                        | DRAWN: J.LEE                     | DATE: OC     | DATE: OCT. 06/09 |               |  |
|                                                                     | Confact bend Defail                                                                                                                                                                                                                                                    |                                  | CHECKED:     | DATE:            | DATE:         |  |
|                                                                     | EDAC INC TORONTO, ONTARIO CANADA YOUR CONNECTION TO QUALITY & SERVICE  THESE DRAWINGS AND SPECIFICATIONS ARE THE PROPERTY OF EDAC INC.,AND SHALL NOT BE REPRODUCED,OR COPIED OR USED AS THE BASIS FOR THE MANUFACTURE OR SALE OF APPARATUS WITHOUT WRITTEN PERMISSION. |                                  | SCALE: NTS   | SHEET            | 2 <b>OF</b> 2 |  |
|                                                                     |                                                                                                                                                                                                                                                                        | DRAWING NUMBER                   |              | ISSUE            |               |  |
|                                                                     |                                                                                                                                                                                                                                                                        | MANUFACTURE OR SALE OF APPARATUS | 837 Assembly |                  | 1             |  |