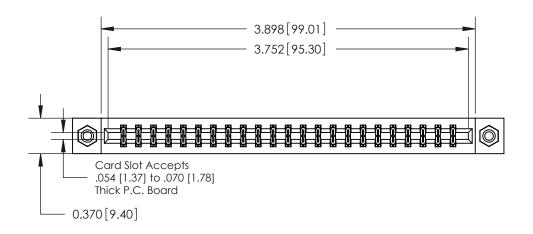

**Mounting Option** 

08-#4-40 Unified Threaded Inserts

## **Contact Detail**

541-Wire Wrap .025 Sq.(0.64 Sq.) - Tail LG=.750(19.05)

.156 [3.96] Contact Spacing x .200 [5.08] Row Spacing

THIS IS A C.A.D. GENERATED DRAWING DO NOT MAKE MANUAL REVISIONS TO MASTER.