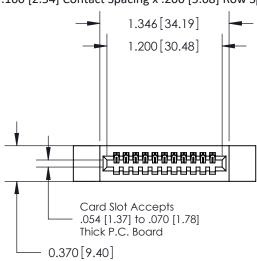

## **Contact Detail**

542-Wire Wrap .025 Sq.(0.64 Sq.) - Tail LG=.655(16.64) .100 [2.54] Contact Spacing x .200 [5.08] Row Spacing

**See Accompanying Pages for:** 

- **Contact Bend Details**
- **Mounting Options**

|  | \ |
|--|---|
|  |   |
|  | \ |
|  | \ |
|  | \ |
|  |   |

.240 [6.10] Point of Contact

842/892 Series High Temp Card Edge Connector Part Number: 892-011-542-112

YOUR CONNECTION TO QUALITY & SERVICE

J.LEE DATE: OCT. 06/09 SHEET 1 OF 3