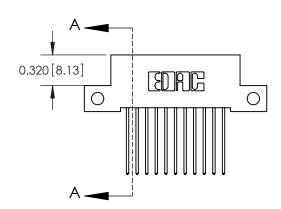

**Mounting Option** 

12-.128 (3.25) Dia. Side Mounting Holes

## **Contact Detail**

542-Wire Wrap .025 Sq.(0.64 Sq.) - Tail LG=.655(16.64) .100 [2.54] Contact Spacing x .200 [5.08] Row Spacing





**See Accompanying Pages for:** 

- **Contact Bend Details**
- **Mounting Options**



|  | \ |
|--|---|
|  |   |
|  | \ |
|  | \ |
|  | \ |
|  |   |

.240 [6.10] Point of Contact

842/892 Series High Temp Card Edge Connector Part Number: 892-011-542-112

YOUR CONNECTION TO QUALITY & SERVICE

J.LEE DATE: OCT. 06/09 SHEET 1 OF 3

**SECTION A-A** 

842 Assembly

842 ENG MASTER

THIS IS A C.A.D. GENERATED DRAWING DO NOT MAKE MANUAL REVISIONS TO MASTER

ORIGINAL (1)



| 842/892 Series High Temp Card Edge Connector<br>Contact Bend Detail |                                                                   |              | ACAD REFERENCE NO. 842 ENG MASTER |          |          |  |
|---------------------------------------------------------------------|-----------------------------------------