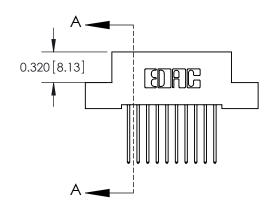

**Mounting Option** 

02-.128 (3.25) Wide Mounting Slots

THIS IS A C.A.D. GENERATED DRAWING DO NOT MAKE MANUAL REVISIONS TO MASTER

ISSUE NUMBER

ORIGINAL

1

| 842/892 Series High Temp Card Edge Con<br>Mounting Options   | nnector   ACAD REFERENCE NO. 842 ENG MASTE |
|--------------------------------------------------------------|--------------------------------------------|
| EDAC INC THESE DRAWINGS AND SPI                              |                                            |
|                                                              | uced,or copied drawing number issue        |
| YOUR CONNECTION TO QUALITY & SERVICE WITHOUT WRITTEN PERMISS |                                            |