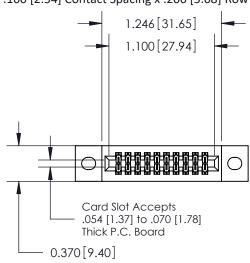

## **Contact Detail**

540-Wire Wrap .025 Sq.(0.64 Sq.) - Tail LG=.570(14.48) .100 [2.54] Contact Spacing x .200 [5.08] Row Spacing

**See Accompanying Pages for:** 

- **Contact Bend Details**
- **Mounting Options**

.240 [6.10] Point of Contact-

842/892 Series High Temp Card Edge Connector Part Number: 892-020-540-202

842 ENG MASTER J.LEE DATE: OCT. 06/09 SHEET 1 OF 3 NTS

842 Assembly

THIS IS A C.A.D. GENERATED DRAWING DO NOT MAKE MANUAL REVISIONS TO MASTER