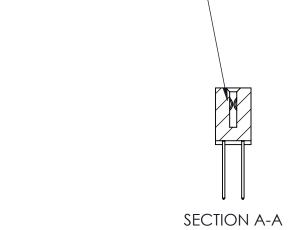

ORIGINAL (1)

| 842/892 Series High Temp Card Edge Connector<br>Contact Bend Detail |                                                                                                  | ACAD REFERENCE NO. 842 ENG MASTER |             |                  |        |
|---------------------------------------------------------------------|--------------------------------------------------------------------------------------------------|-----------------------------------|-------------|------------------|--------|
|                                                                     |                                                                                                  | DRAWN:                            | J.LEE       | DATE: OCT. 06/09 |        |
|                                                                     |                                                                                                  | CHECKED:                          |             | DATE:            |        |
| EDAC INC                                                            | THESE DRAWINGS AND SPECIFICATIONS ARE THE PROPERTY OF EDAC INCAND                                | SCALE:                            | NTS         | SHEET :          | 2 OF 3 |
| TORONTO, ONTARIO                                                    | SHALL NOT BE REPRODUCED, OR COPIED OR USED AS THE BASIS FOR THE MANUFACTURE OR SALE OF APPARATUS | DRAWING                           | NUMBER      |                  | ISSUE  |
| YOUR CONNECTION TO QUALITY & SERVICE                                |                                                                                                  | 8                                 | 42 Assembly |                  | 1      |