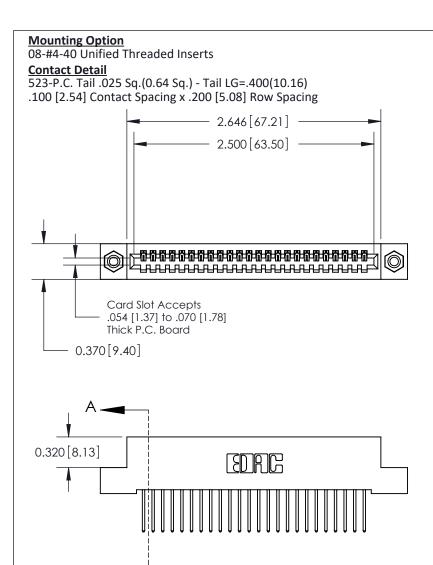

THIS IS A C.A.D. GENERATED DRAWING
DO NOT MAKE MANUAL REVISIONS TO MASTER

ISSUE NUMBER

ORIGINAL

1

| 842/892 Series High Temp Card Edge Co<br>Mounting Options  | DRAWN: J.LEE DATE: OCT. 06/09  CHECKED: DATE: |
|------------------------------------------------------------|-----------------------------------------------|
| EDAC INC THESE DRAWINGS AND S ARE THE PROPERTY OF          |                                               |
|                                                            | DUCED,OR COPIED DRAWING NUMBER ISSUE          |
| YOUR CONNECTION TO QUALITY & SERVICE WITHOUT WRITTEN PERMI |                                               |