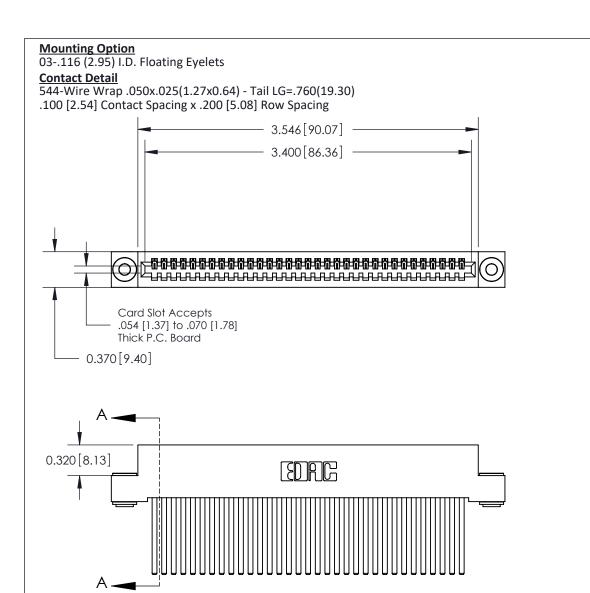

## **See Accompanying Pages for:**

- **Contact Bend Details**
- **Mounting Options**

842/892 Series High Temp Card Edge Connector Part Number: 892-033-544-103

CANADA

| ACAD REFERENCE NO | 842 ENG MASTER   |  |  |  |
|-------------------|------------------|--|--|--|
| DRAWN: J.LEE      | DATE: OCT. 06/09 |  |  |  |
| CHECKED:          | DATE:            |  |  |  |
| SCALE: NTS        | SHEET 1 OF 3     |  |  |  |
| DRAWING NUMBER    | ISSUE            |  |  |  |