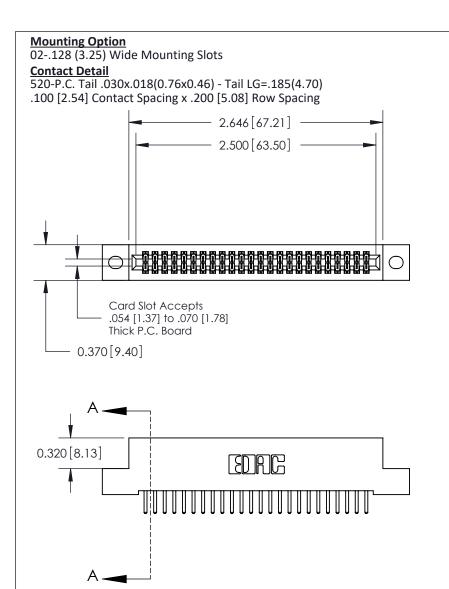

THIS IS A C.A.D. GENERATED DRAWING DO NOT MAKE MANUAL REVISIONS TO MASTER

ISSUE NUMBER

ORIGINAL

1

| 842/892 Series High Temp Card Edge Co<br>Mounting Options  | DRAWN: J.LEE DATE: OCT. 06/09  CHECKED: DATE: |
|------------------------------------------------------------|-----------------------------------------------|
| EDAC INC THESE DRAWINGS AND S ARE THE PROPERTY OF          |                                               |
|                                                            | DUCED,OR COPIED DRAWING NUMBER ISSUE          |
| YOUR CONNECTION TO QUALITY & SERVICE WITHOUT WRITTEN PERMI |                                               |