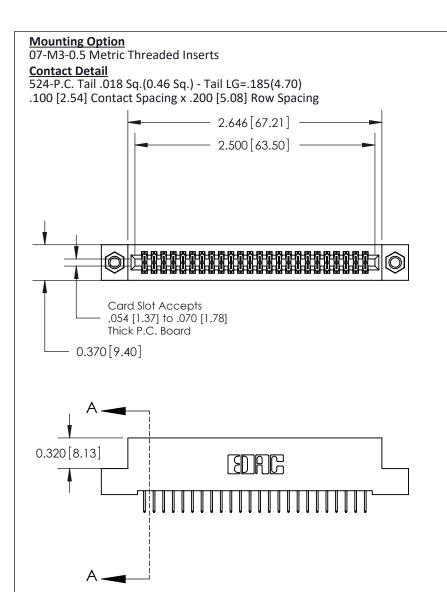

THIS IS A C.A.D. GENERATED DRAWING
DO NOT MAKE MANUAL REVISIONS TO MASTER

ISSUE NUMBER

ORIGINAL

1

| 842/892 Series High Temp Card Edge Co<br>Mounting Options  | DRAWN: J.LEE DATE: OCT. 06/09  CHECKED: DATE: |
|------------------------------------------------------------|-----------------------------------------------|
| EDAC INC THESE DRAWINGS AND S ARE THE PROPERTY OF          |                                               |
|                                                            | DUCED,OR COPIED DRAWING NUMBER ISSUE          |
| YOUR CONNECTION TO QUALITY & SERVICE WITHOUT WRITTEN PERMI |                                               |