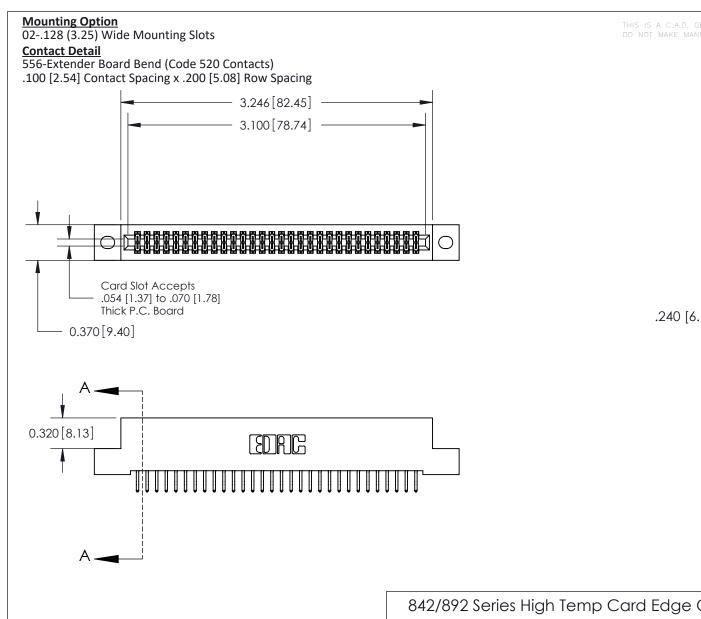

.240 [6.10] Point of Contact-

842/892 Series High Temp Card Edge Connector Part Number: 892-060-556-202

842 ENG MASTER J.LEE DATE: OCT. 06/09 SHEET 1 OF 3

SECTION A-A

YOUR CONNECTION TO QUALITY & SERVICE

CANADA

842 Assembly

**Contact Bend Details** 

**See Accompanying Pages for:** 

**Mounting Options** 

THIS IS A C.A.D. GENERATED DRAWING DO NOT MAKE MANUAL REVISIONS TO MASTER

ORIGINAL (1)

| 842/892 Series High Temp Card Edge Connector<br>Contact Bend Detail |                                                                                                 | ACAD REFERENCE NO. 842 ENG MASTER |             |                  |        |
|---------------------------------------------------------------------|-------------------------------------------------------------------------------------------------|-----------------------------------|-------------|------------------|--------|
|                                                                     |                                                                                                 | DRAWN:                            | J.LEE       | DATE: OCT. 06/09 |        |
|                                                                     |                                                                                                 | CHECKED:                          |             | DATE:            |        |
| EDAC INC                                                            | THESE DRAWINGS AND SPECIFICATIONS ARE THE PROPERTY OF EDAC INCAND                               | SCALE:                            | NTS         | SHEET :          | 2 OF 3 |
| TORONTO, ONTARIO                                                    | SHALL NOT BE REPRODUCED,OR COPIED OR USED AS THE BASIS FOR THE MANUFACTURE OR SALE OF APPARATUS | DRAWING                           | NUMBER      |                  | ISSUE  |
| YOUR CONNECTION TO QUALITY & SERVICE                                |                                                                                                 | 8                                 | 42 Assembly |                  | 1      |