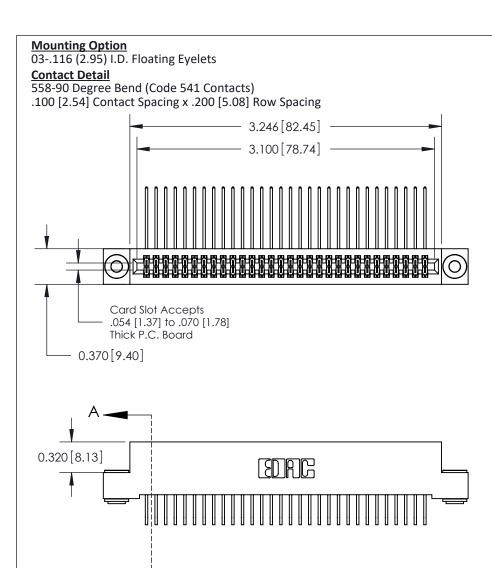

THIS IS A C.A.D. GENERATED DRAWING
DO NOT MAKE MANUAL REVISIONS TO MASTER

ISSUE NUMBER

ORIGINAL

1

| 842/892 Series High Temp Card Edge Co<br>Mounting Options  | DRAWN: J.LEE DATE: OCT. 06/09  CHECKED: DATE: |
|------------------------------------------------------------|-----------------------------------------------|
| EDAC INC THESE DRAWINGS AND S ARE THE PROPERTY OF          |                                               |
|                                                            | DUCED,OR COPIED DRAWING NUMBER ISSUE          |
| YOUR CONNECTION TO QUALITY & SERVICE WITHOUT WRITTEN PERMI |                                               |