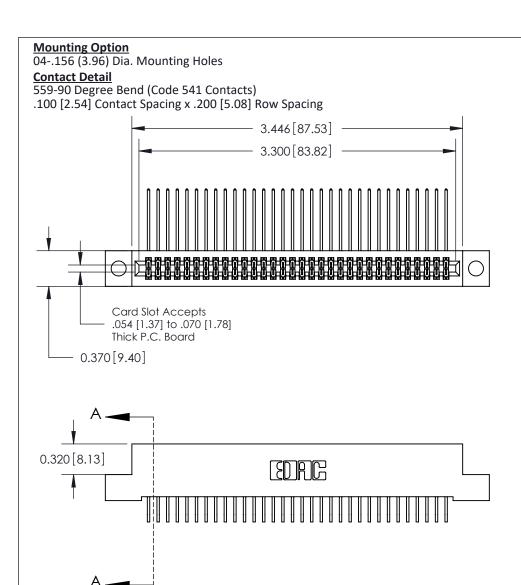

## **See Accompanying Pages for:**

- **Contact Bend Details**
- **Mounting Options**

THIS IS A C.A.D. GENERATED DRAWING DO NOT MAKE MANUAL REVISIONS TO MASTER

ORIGINAL (1)

| 842/892 Series High Temp C           | ACAD REFERENCE NO. 842 ENG MASTER                                                                                                                                                               |         |                  |         |        |  |
|--------------------------------------|-------------------------------------------------------------------------------------------------------------------------------------------------------------------------------------------------|---------|------------------|---------|--------|--|
| Contact Bend Detail                  | DRAWN:                                                                                                                                                                                          | J.LEE   | DATE: OCT. 06/09 |         |        |  |
| Confider bend Defail                 |                                                                                                                                                                                                 |         | CHECKED:         |         | DATE:  |  |
| EDAC INC                             | THESE DRAWINGS AND SPECIFICATIONS ARE THE PROPERTY OF EDAC INC.,AND SHALL NOT BE REPRODUCED,OR COPIED OR USED AS THE BASIS FOR THE MANUFACTURE OR SALE OF APPARATUS WITHOUT WRITTEN PERMISSION. | SCALE:  | NTS              | SHEET : | 2 OF 3 |  |
| TORONTO, ONTARIO                     |                                                                                                                                                                                                 | DRAWING | NUMBER           |         | ISSUE  |  |
| YOUR CONNECTION TO QUALITY & SERVICE |                                                                                                                                                                                                 | 8       | 42 Assembly      |         | 1      |  |