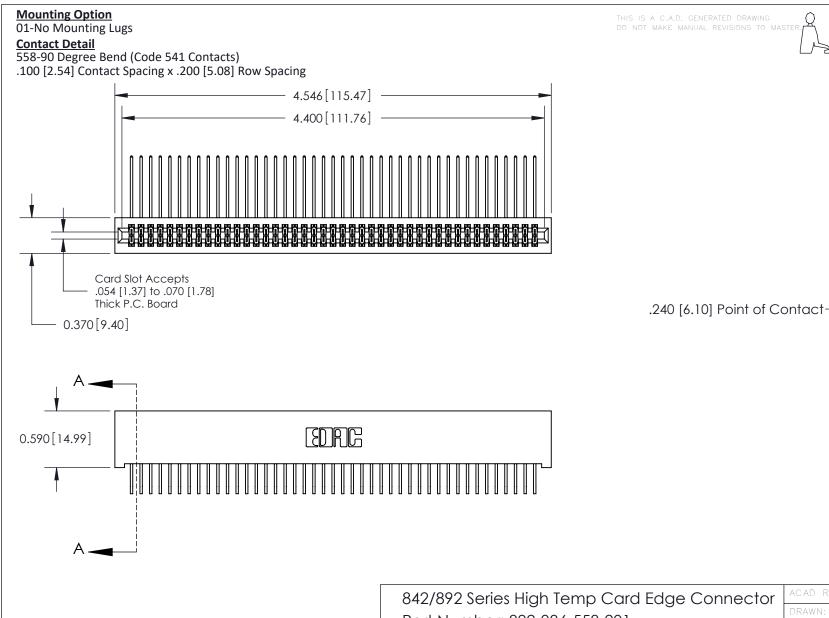

THIS IS A C.A.D. GENERATED DRAWING
DO NOT MAKE MANUAL REVISIONS TO MASTER

ISSUE NUMBER

ORIGINAL

1

| 842/892 Series High Temp Card Edge Co<br>Mounting Options  | DRAWN: J.LEE DATE: OCT. 06/09  CHECKED: DATE: |
|------------------------------------------------------------|-----------------------------------------------|
| EDAC INC THESE DRAWINGS AND S ARE THE PROPERTY OF          |                                               |
|                                                            | DUCED,OR COPIED DRAWING NUMBER ISSUE          |
| YOUR CONNECTION TO QUALITY & SERVICE WITHOUT WRITTEN PERMI |                                               |