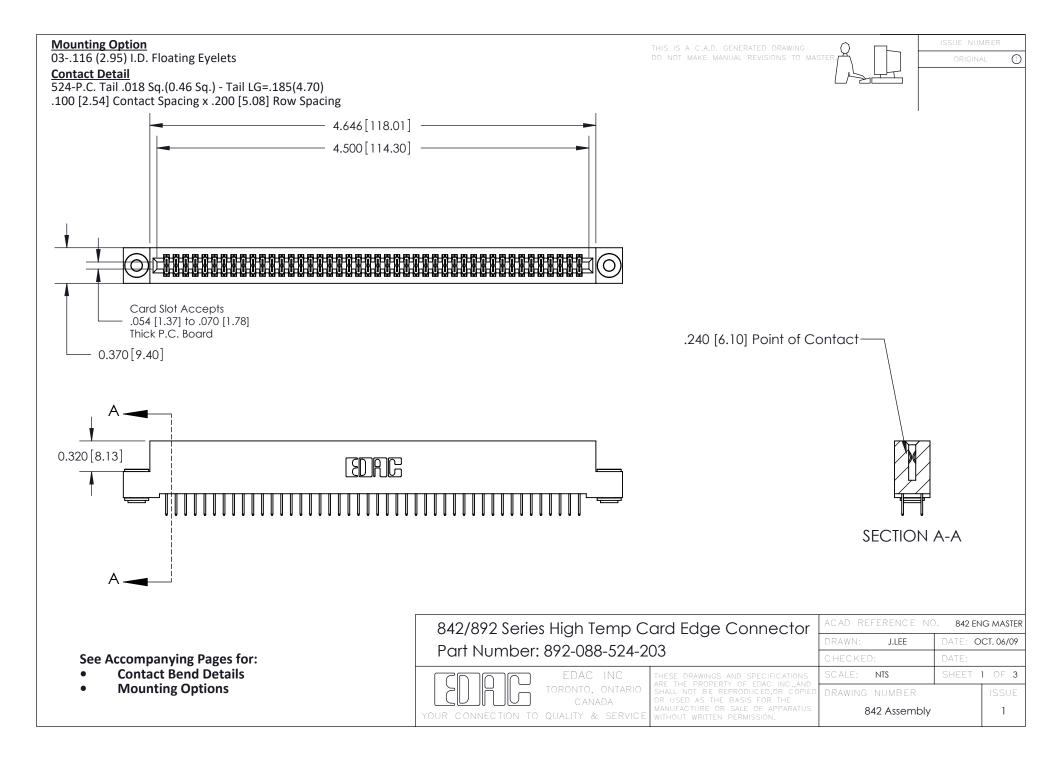

THIS IS A C.A.D. GENERATED DRAWING DO NOT MAKE MANUAL REVISIONS TO MASTER

ORIGINAL (1)



| 842/892 Series High Temp Card Edge Connector<br>Contact Bend Detail |                                                                                                 | ACAD REFERENCE NO. 842 ENG MASTER |             |                  |        |
|---------------------------------------------------------------------|-------------------------------------------------------------------------------------------------|-----------------------------------|-------------|------------------|--------|
|                                                                     |                                                                                                 | DRAWN:                            | J.LEE