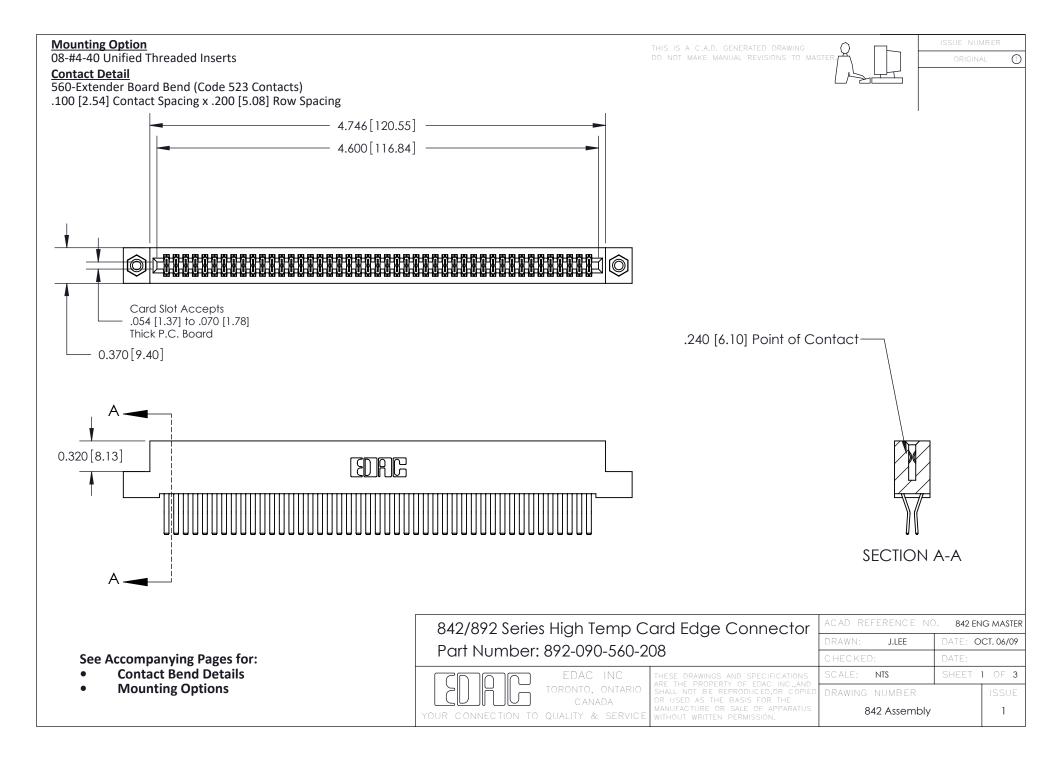

THIS IS A C.A.D. GENERATED DRAWING DO NOT MAKE MANUAL REVISIONS TO MASTER

ORIGINAL (1)



| 842/892 Series High Temp Card Edge Connector<br>Contact Bend Detail |                                                                                                 | ACAD REFERENCE NO. 842 ENG MASTER |             |                  |        |
|---------------------------------------------------------------------|-------------------------------------------------------------------------------------------------|-----------------------------------|-------------|------------------|--------|
|                                                                     |                                                                                                 | DRAWN:                            | J.LEE