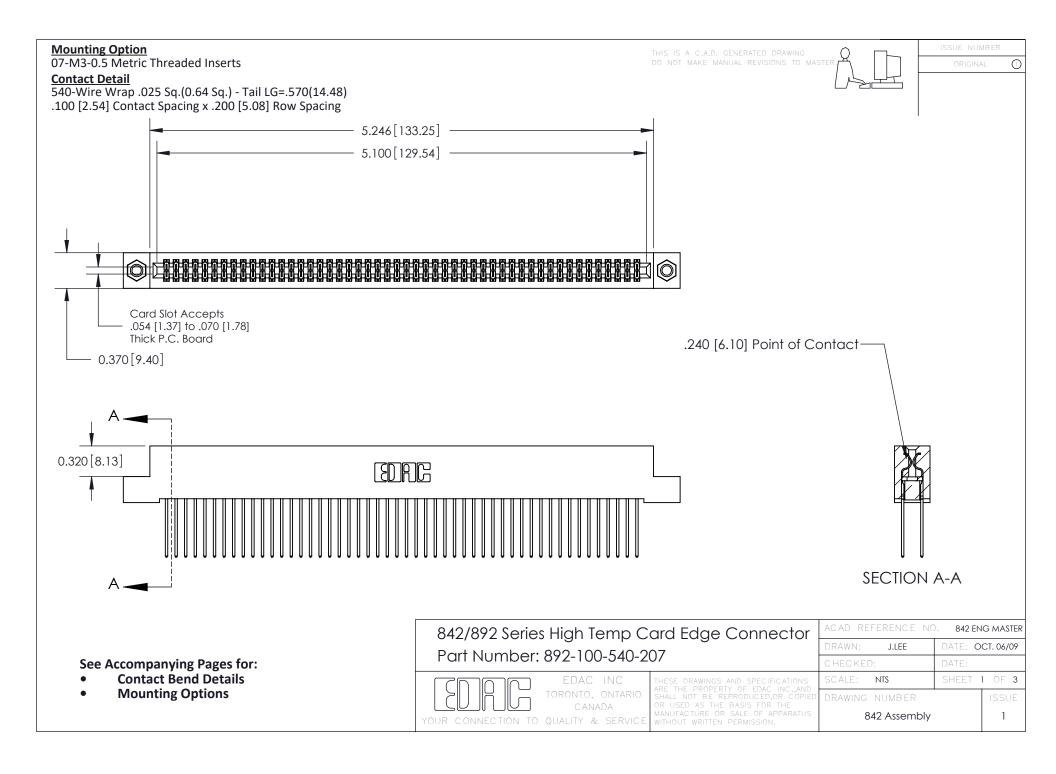

THIS IS A C.A.D. GENERATED DRAWING DO NOT MAKE MANUAL REVISIONS TO MASTER

ORIGINAL (1)



| 842/892 Series High Temp Card Edge Connector<br>Contact Bend Detail |                                                                                                 | ACAD REFERENCE NO. 842 ENG MASTER |             |                  |        |
|---------------------------------------------------------------------|-------------------------------------------------------------------------------------------------|-----------------------------------|-------------|------------------|--------|
|                                                                     |                                                                                                 | DRAWN:                            | J.LEE