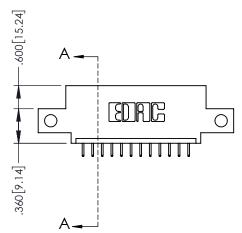

1

|             | .330[8.38]<br>CARD SLOT                                                                                                                                                                                                                                                                                                                                                                                                                                                                                                                                                                                                                                                                                                                                                                                                                                                                                                                                                                                                                                                                                                                                                                                                                                                                                                                                                                                                                                                                                                                                                                                                                                                                                                                                                                                                                                                                                                                                                                                                                                                                                                        | SECTION A-A .370[9.40]            |
|-------------|--------------------------------------------------------------------------------------------------------------------------------------------------------------------------------------------------------------------------------------------------------------------------------------------------------------------------------------------------------------------------------------------------------------------------------------------------------------------------------------------------------------------------------------------------------------------------------------------------------------------------------------------------------------------------------------------------------------------------------------------------------------------------------------------------------------------------------------------------------------------------------------------------------------------------------------------------------------------------------------------------------------------------------------------------------------------------------------------------------------------------------------------------------------------------------------------------------------------------------------------------------------------------------------------------------------------------------------------------------------------------------------------------------------------------------------------------------------------------------------------------------------------------------------------------------------------------------------------------------------------------------------------------------------------------------------------------------------------------------------------------------------------------------------------------------------------------------------------------------------------------------------------------------------------------------------------------------------------------------------------------------------------------------------------------------------------------------------------------------------------------------|-----------------------------------|
| .200[5.08]— | , the state of the | .160[4.06]<br>POINT OF<br>CONTACT |

845/895 SERIES HIGH TEMP CARD EDGE CONNECTOR PART NUMBER: 895-012-525-412

ACAD REFERENCE NO. 845-ENG-MASTER DRAWN: R.STA.MONICA DATE:MAY.16/2017 1:1 SHEET 1 OF 2

845-ENG-MASTER

**Contact Code 558** Contact Code 559 Contact Code 560