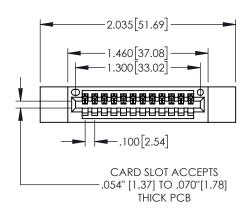

1

|             | .330[8.38]<br>CARD SLOT                                                                                                                                                                                                                                                                                                                                                                                                                                                                                                                                                                                                                                                                                                                                                                                                                                                                                                                                                                                                                                                                                                                                                                                                                                                                                                                                                                                                                                                                                                                                                                                                                                                                                                                                                                                                                                                                                                                                                                                                                                                                                                        | SECTION A-A .370[9.40]            |
|-------------|--------------------------------------------------------------------------------------------------------------------------------------------------------------------------------------------------------------------------------------------------------------------------------------------------------------------------------------------------------------------------------------------------------------------------------------------------------------------------------------------------------------------------------------------------------------------------------------------------------------------------------------------------------------------------------------------------------------------------------------------------------------------------------------------------------------------------------------------------------------------------------------------------------------------------------------------------------------------------------------------------------------------------------------------------------------------------------------------------------------------------------------------------------------------------------------------------------------------------------------------------------------------------------------------------------------------------------------------------------------------------------------------------------------------------------------------------------------------------------------------------------------------------------------------------------------------------------------------------------------------------------------------------------------------------------------------------------------------------------------------------------------------------------------------------------------------------------------------------------------------------------------------------------------------------------------------------------------------------------------------------------------------------------------------------------------------------------------------------------------------------------|-----------------------------------|
| .200[5.08]— | , the state of the | .160[4.06]<br>POINT OF<br>CONTACT |

845/895 SERIES HIGH TEMP CARD EDGE CONNECTOR PART NUMBER: 895-012-525-412

ACAD REFERENCE NO. 845-ENG-MASTER DRAWN: R.STA.MONICA DATE:MAY.16/2017 1:1 SHEET 1 OF 2

845-ENG-MASTER

**Contact Code 558** Contact Code 559 Contact Code 560