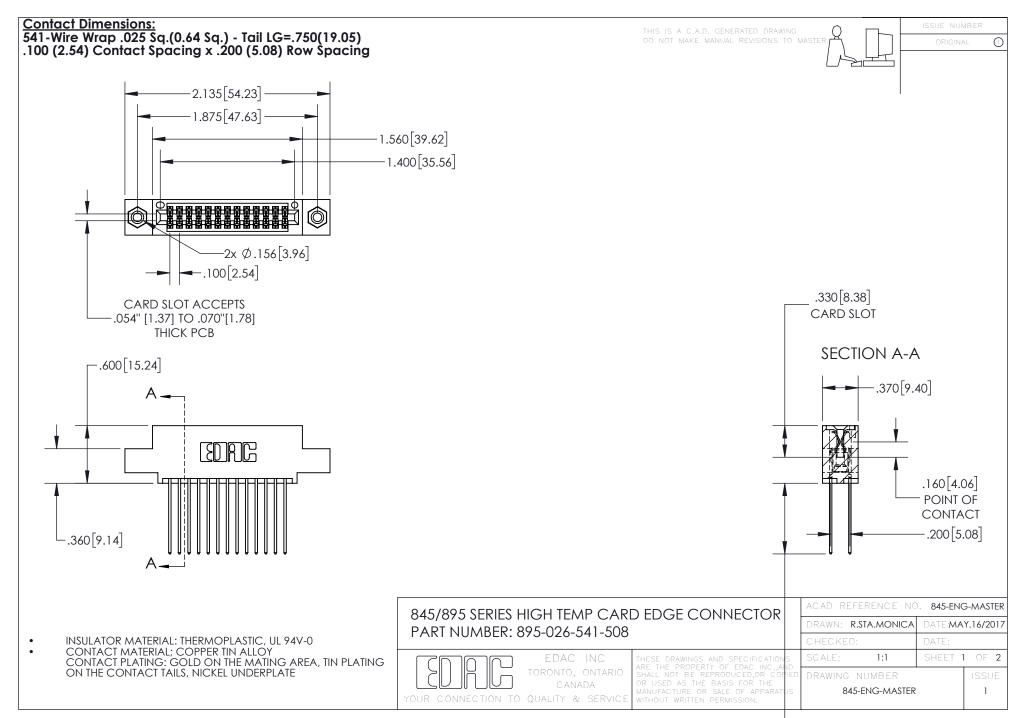

INSULATOR MATERIAL: THERMOPLASTIC POLYESTER, UL 94V-0 DAP MATERIAL AVAILABLE UPON REQUEST

**Contact Code 558** 

CONTACT MATERIAL; COPPER ALLOY CONTACT PLATING: GOLD ON THE MATING AREA, TIN PLATING ON THE CONTACT TAILS, NICKEL UNDERPLATE

## 845/895 SERIES HIGH TEMP CARD EDGE CONNECTOR CONTACT CODE 555,556,558,559,560 DIMENSIONS

YOUR CONNECTION TO QUALITY & SERVICE

Contact Code 559

|   | ACAD REFERENCE NO. 845-ENG-MASTER |                  |  |
|---|-----------------------------------|------------------|--|
|   | DRAWN: R.STA.MONICA               | DATE:MAY.16/2017 |  |
|   | CHECKED:                          | DATE:            |  |
|   | SCALE: 1:1                        | SHEET 2 OF 2     |  |
| D | DRAWING NUMBER                    | ISSUE            |  |

Contact Code 560