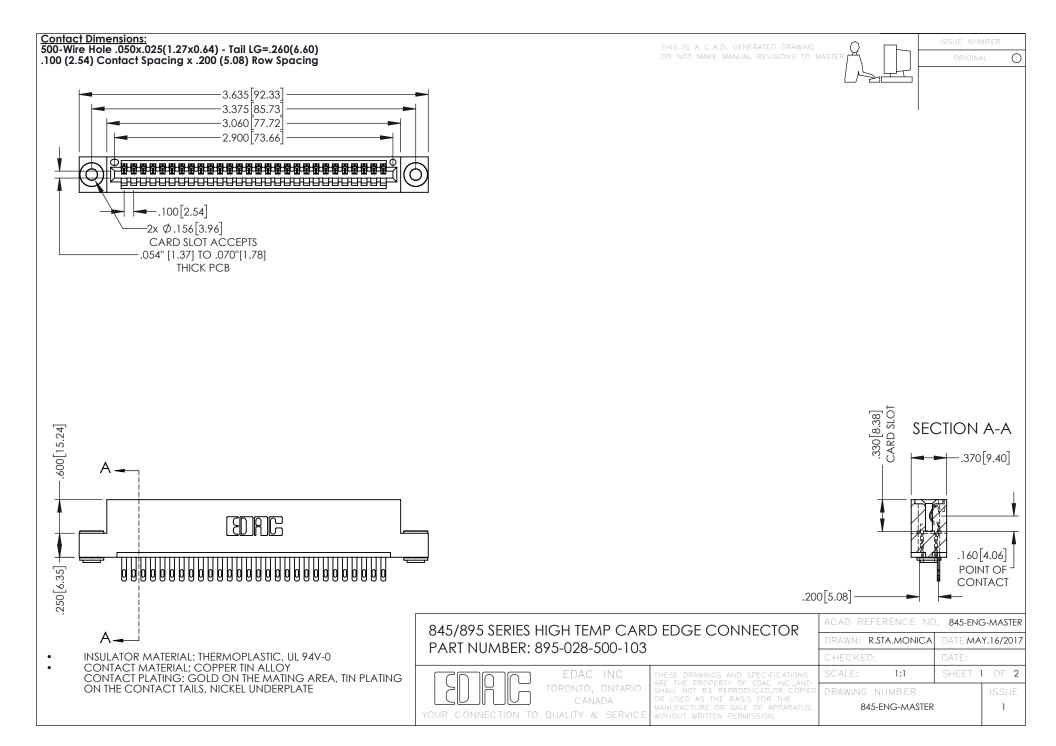

- INSULATOR MATERIAL: THERMOPLASTIC POLYESTER, UL 94V-0 DAP MATERIAL AVAILABLE UPON REQUEST
- CONTACT MATERIAL; COPPER ALLOY

**Contact Code 558** 

CONTACT PLATING: GOLD ON THE MATING AREA, TIN PLATING ON THE CONTACT TAILS, NICKEL UNDERPLATE

## 845/895 SERIES HIGH TEMP CARD EDGE CONNECTOR CONTACT CODE 555,556,558,559,560 DIMENSIONS

YOUR CONNECTION TO QUALITY & SERVICE

Contact Code 559

|   | ACAD REFERENCE NO   | . 845-ENG-MASTER |
|---|---------------------|------------------|
|   | DRAWN: R.STA.MONICA | DATE:MAY.16/2017 |
|   | CHECKED:            | DATE:            |
|   | SCALE: 1:1          | SHEET 2 OF 2     |
| D | DRAWING NUMBER      | ISSUE            |