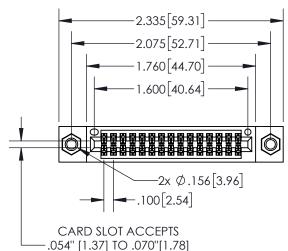

845-ENG-MASTER

|          | 2.335[59.31]       |
|----------|--------------------|
|          | 2.075[52.71]       |
|          | 1.760[44.70]       |
| 1        | 1.600[40.64]       |
| <u>†</u> |                    |
|          | 2x Ø.156[3.96]<br> |
|          |                    |

INSULATOR MATERIAL: THERMOPLASTIC, UL 94V-0

CONTACT MATERIAL; COPPER TIN ALLOY
CONTACT PLATING: GOLD ON THE MATING AREA, TIN PLATING
ON THE CONTACT TAILS, NICKEL UNDERPLATE

.330[8.38] **CARD SLOT** 

SECTION A-A