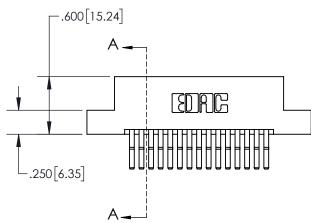

## **Contact Dimensions:**

560-Extender Board Bend (Code 523 Contacts) See Sheet 2 for Contact Code 555, 556, 558, 559, 560 Dimensions

THICK PCB

845/895 SERIES HIGH TEMP CARD EDGE CONNECTOR

YOUR CONNECTION TO QUALITY & SERVICE

PART NUMBER: 895-030-560-207

|   | ACAD REFERENCE NO. 845-ENG-MASTER |                  |  |
|---|-----------------------------------|------------------|--|
|   | DRAWN: R.STA.MONICA               | DATE:MAY.16/2017 |  |
|   | CHECKED:                          | DATE:            |  |
|   | SCALE: 1:1                        | SHEET 1 OF 2     |  |
| 0 | DRAWING NUMBER                    | ISSUE            |  |