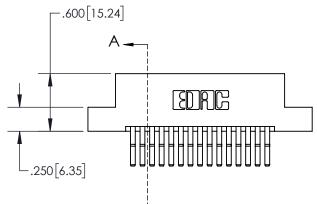

## **Contact Dimensions:**

560-Extender Board Bend (Code 523 Contacts) See Sheet 2 for Contact Code 555, 556, 558, 559, 560 Dimensions

THICK PCB

845/895 SERIES HIGH TEMP CARD EDGE CONNECTOR

YOUR CONNECTION TO QUALITY & SERVICE

PART NUMBER: 895-030-560-207

|   | ACAD REFERENCE NO. 845-ENG-MASTER |                  |  |
|---|-----------------------------------|------------------|--|
|   | DRAWN: R.STA.MONICA               | DATE:MAY.16/2017 |  |
|   | CHECKED:                          | DATE:            |  |
|   | SCALE: 1:1                        | SHEET 1 OF 2     |  |
| 0 | DRAWING NUMBER                    | ISSUE            |  |