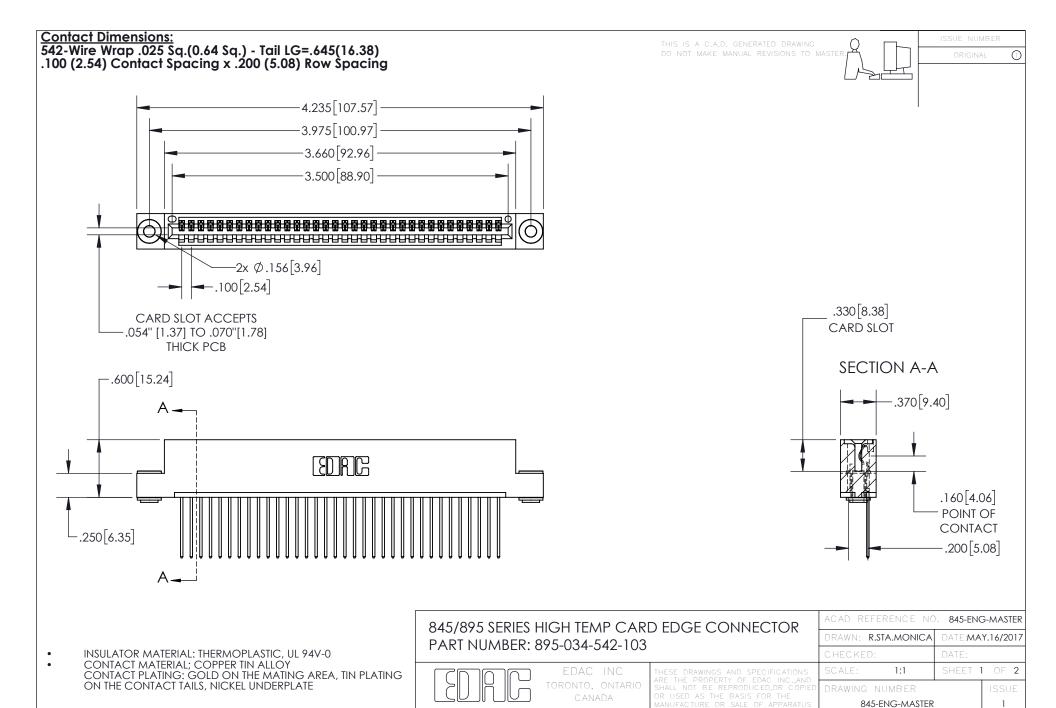

YOUR CONNECTION TO QUALITY & SERVICE

INSULATOR MATERIAL: THERMOPLASTIC POLYESTER, UL 94V-0 DAP MATERIAL AVAILABLE UPON REQUEST

**Contact Code 558** 

CONTACT MATERIAL; COPPER ALLOY CONTACT PLATING: GOLD ON THE MATING AREA, TIN PLATING ON THE CONTACT TAILS, NICKEL UNDERPLATE