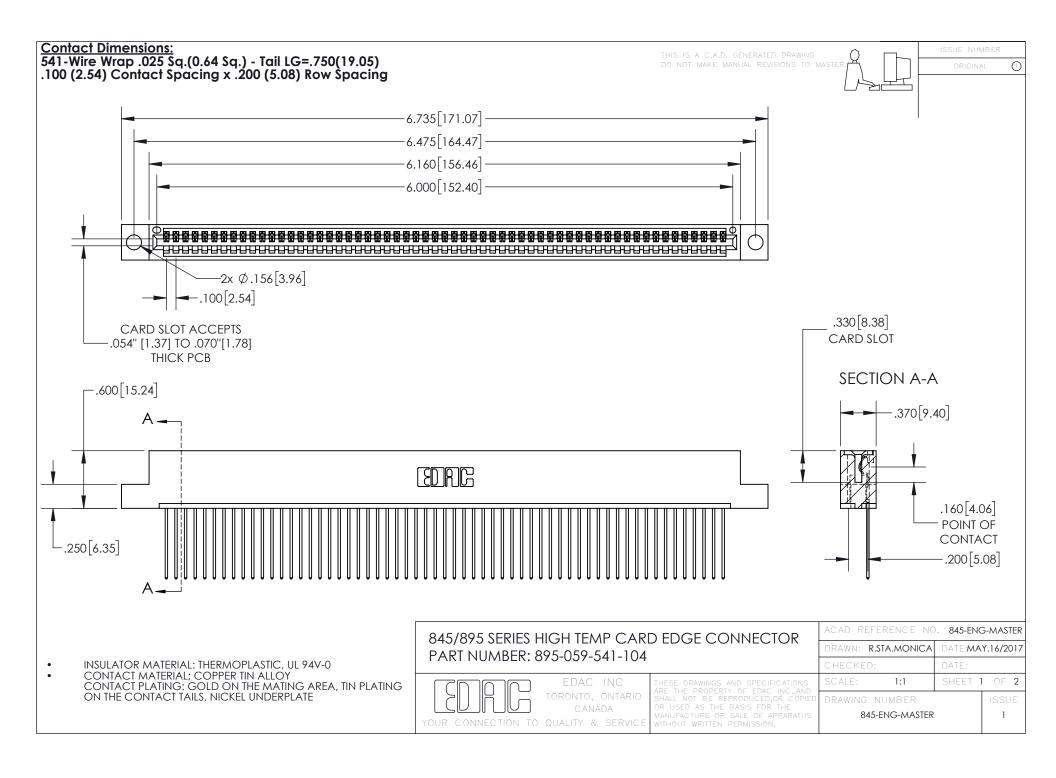

INSULATOR MATERIAL: THERMOPLASTIC POLYESTER, UL 94V-0 DAP MATERIAL AVAILABLE UPON REQUEST

**Contact Code 558** 

CONTACT MATERIAL; COPPER ALLOY CONTACT PLATING: GOLD ON THE MATING AREA, TIN PLATING ON THE CONTACT TAILS, NICKEL UNDERPLATE

## 845/895 SERIES HIGH TEMP CARD EDGE CONNECTOR CONTACT CODE 555,556,558,559,560 DIMENSIONS

YOUR CONNECTION TO QUALITY & SERVICE

Contact Code 559

|   | ACAD REFERENCE NO. 845-ENG-MASTER |                  |  |
|---|-----------------------------------|------------------|--|
|   | DRAWN: R.STA.MONICA               | DATE:MAY.16/2017 |  |
|   | CHECKED:                          | DATE:            |  |
|   | SCALE: 1:1                        | SHEET 2 OF 2     |  |
| D | DRAWING NUMBER                    | ISSUE            |  |

Contact Code 560

845-ENG-MASTER