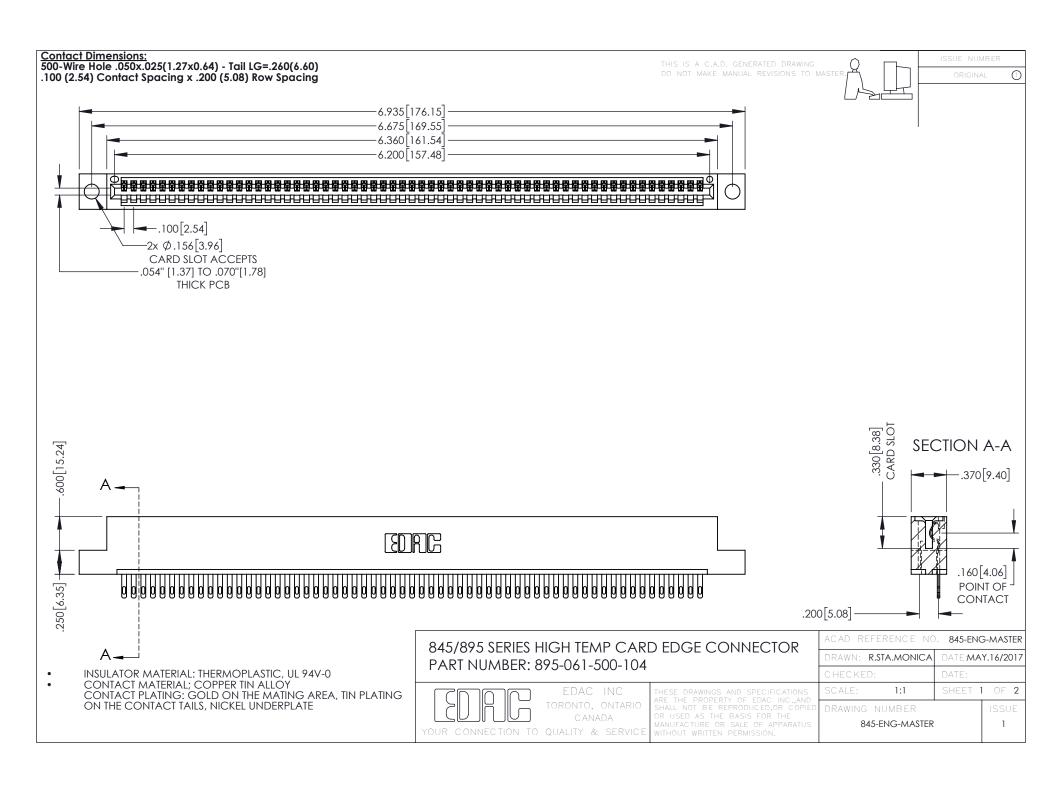

**Contact Code 558** Contact Code 559 Contact Code 560

- INSULATOR MATERIAL: THERMOPLASTIC POLYESTER, UL 94V-0 DAP MATERIAL AVAILABLE UPON REQUEST
- CONTACT MATERIAL; COPPER ALLOY

CONTACT PLATING: GOLD ON THE MATING AREA, TIN PLATING ON THE CONTACT TAILS, NICKEL UNDERPLATE

## 845/895 SERIES HIGH TEMP CARD EDGE CONNECTOR CONTACT CODE 555,556,558,559,560 DIMENSIONS

YOUR CONNECTION TO QUALITY & SERVICE

|   | ACAD REFERENCE NO. 845-ENG-MASTER |                  |
|---|-----------------------------------|------------------|
|   | DRAWN: R.STA.MONICA               | DATE:MAY.16/2017 |
|   | CHECKED:                          | DATE:            |
|   | SCALE: 1:1                        | SHEET 2 OF 2     |
| D | DRAWING NUMBER                    | ISSUE            |

845-ENG-MASTER