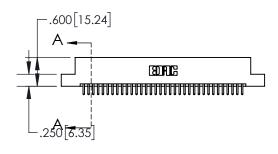

1

| .330[8.38]<br>CARD SLOT           |  |  |  |  |  |  |  |
|-----------------------------------|--|--|--|--|--|--|--|
| .370[9.40]                        |  |  |  |  |  |  |  |
| SECTION A-A                       |  |  |  |  |  |  |  |
| .160[4.06]<br>POINT OF<br>CONTACT |  |  |  |  |  |  |  |
| 200[5.08]                         |  |  |  |  |  |  |  |

## **Contact Dimensions:**

520-P.C. Tail .030x.018(0.76x0.46) - Tail LG=.175(4.45) .100 (2.54) Contact Spacing x .200 (5.08) Row Spacing

- INSULATOR MATERIAL: THERMOPLASTIC, UL 94V-0
- CONTACT MATERIAL; COPPER TIN ALLOY CONTACT PLATING: GOLD ON THE MATING AREA, TIN PLATING ON THE CONTACT TAILS, NICKEL UNDERPLATE