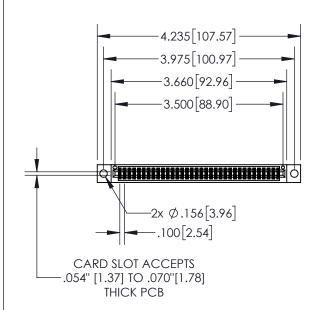

| 845/895 SER | IES HIGH TEMF  | CARD  | EDGE | CONNEC | TOR |
|-------------|----------------|-------|------|--------|-----|
| PART NUMBI  | FR: 895-068-52 | 0-204 |      |        |     |

YOUR CONNECTION TO QUALITY & SERVICE

| ACAD REFERENCE NO. 845-ENG-MASTER |                  |  |  |  |
|-----------------------------------|------------------|--|--|--|
| DRAWN: R.STA.MONICA               | DATE:MAY.16/2017 |  |  |  |
| CHECKED:                          | DATE:            |  |  |  |
| SCALE: 1:2                        | SHEET 1 OF 2     |  |  |  |
| DRAWING NUMBER                    | ISSUE            |  |  |  |