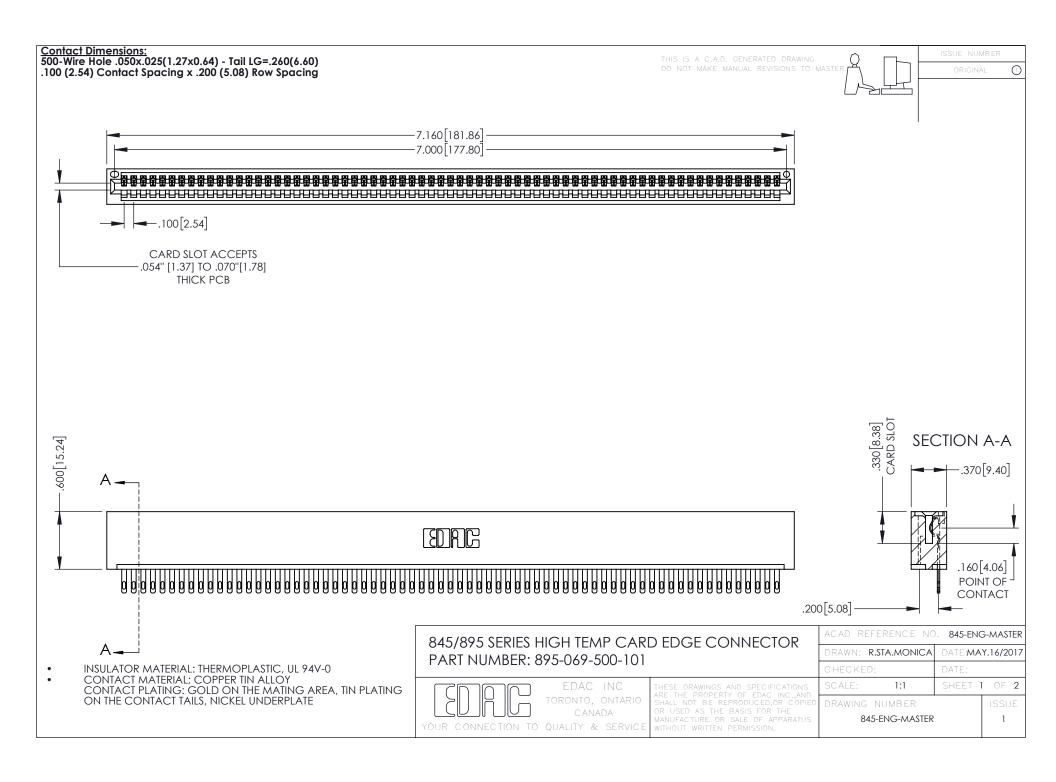

**Contact Code 558** Contact Code 559 Contact Code 560

- INSULATOR MATERIAL: THERMOPLASTIC POLYESTER, UL 94V-0 DAP MATERIAL AVAILABLE UPON REQUEST
- CONTACT MATERIAL; COPPER ALLOY

CONTACT PLATING: GOLD ON THE MATING AREA, TIN PLATING ON THE CONTACT TAILS, NICKEL UNDERPLATE

## 845/895 SERIES HIGH TEMP CARD EDGE CONNECTOR CONTACT CODE 555,556,558,559,560 DIMENSIONS

YOUR CONNECTION TO QUALITY & SERVICE

|   | ACAD REFERENCE NO. 845-ENG-MASTER |                  |
|---|-----------------------------------|------------------|
|   | DRAWN: R.STA.MONICA               | DATE:MAY.16/2017 |
|   | CHECKED:                          | DATE:            |
|   | SCALE: 1:1                        | SHEET 2 OF 2     |
| D | DRAWING NUMBER                    | ISSUE            |