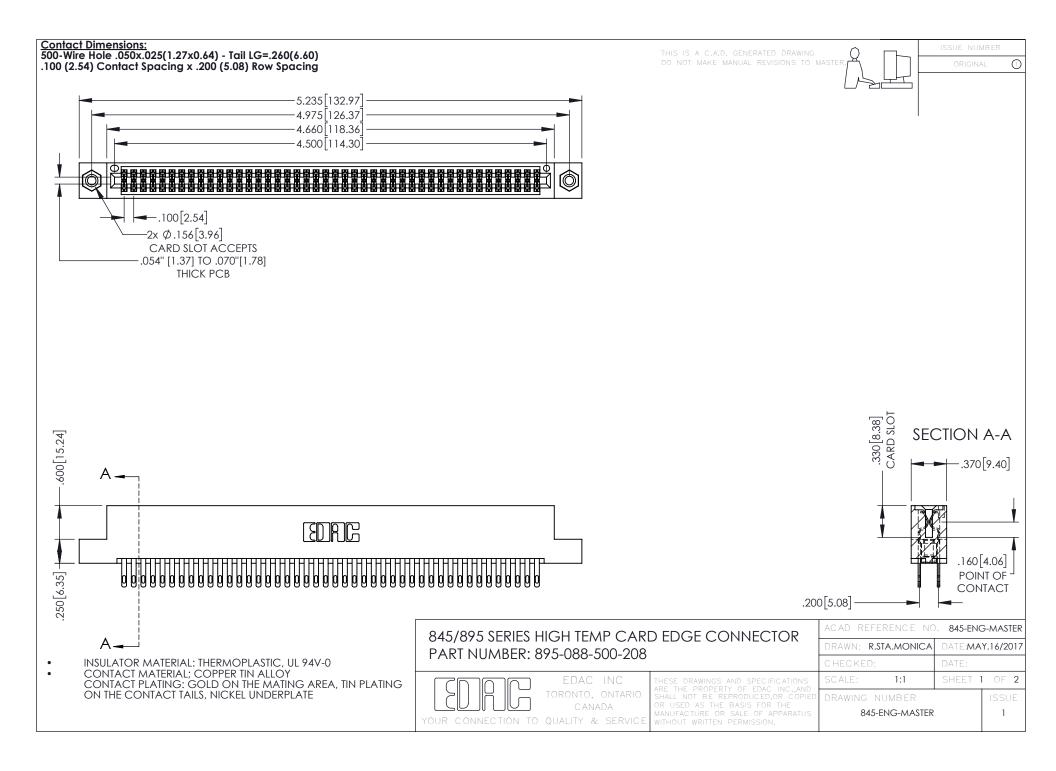

- INSULATOR MATERIAL: THERMOPLASTIC POLYESTER, UL 94V-0 DAP MATERIAL AVAILABLE UPON REQUEST
- CONTACT MATERIAL; COPPER ALLOY

**Contact Code 558** 

CONTACT PLATING: GOLD ON THE MATING AREA, TIN PLATING ON THE CONTACT TAILS, NICKEL UNDERPLATE

## 845/895 SERIES HIGH TEMP CARD EDGE CONNECTOR CONTACT CODE 555,556,558,559,560 DIMENSIONS

YOUR CONNECTION TO QUALITY & SERVICE

Contact Code 559

|   | ACAD REFERENCE NO   | . 845-ENG-MASTER |
|---|---------------------|------------------|
|   | DRAWN: R.STA.MONICA | DATE:MAY.16/2017 |
|   | CHECKED:            | DATE:            |
|   | SCALE: 1:1          | SHEET 2 OF 2     |
| D | DRAWING NUMBER      | ISSUE            |

Contact Code 560

845-ENG-MASTER