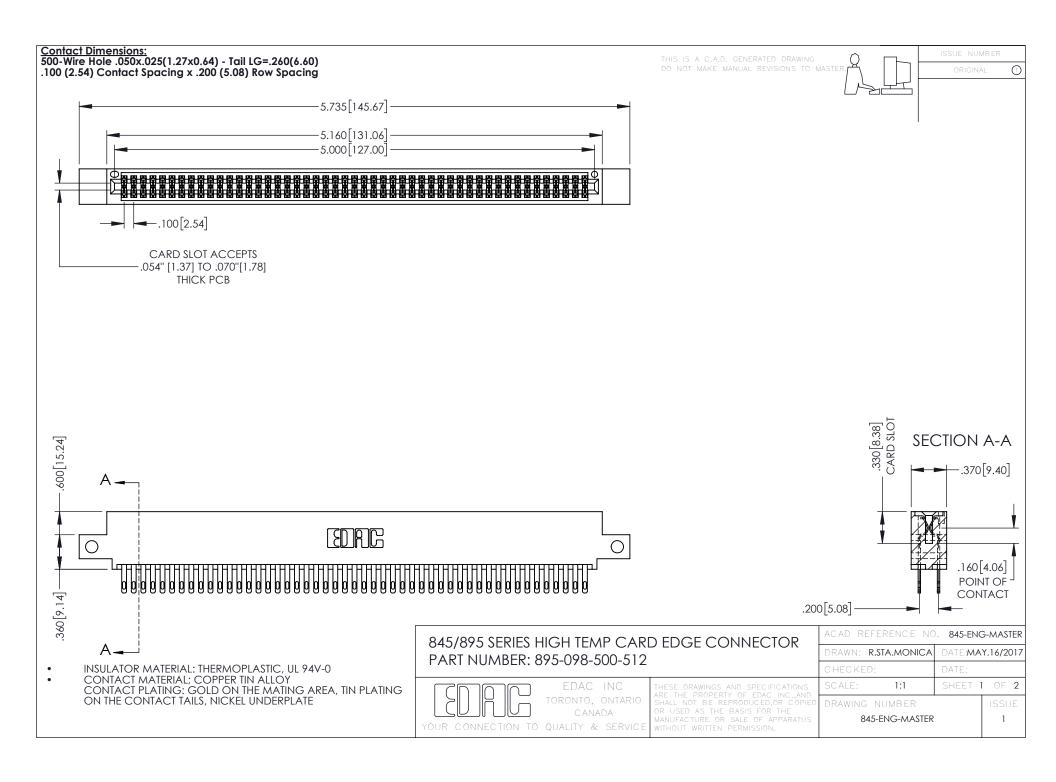

- INSULATOR MATERIAL: THERMOPLASTIC POLYESTER, UL 94V-0 DAP MATERIAL AVAILABLE UPON REQUEST
- CONTACT MATERIAL; COPPER ALLOY

**Contact Code 558** 

CONTACT PLATING: GOLD ON THE MATING AREA, TIN PLATING ON THE CONTACT TAILS, NICKEL UNDERPLATE

## 845/895 SERIES HIGH TEMP CARD EDGE CONNECTOR CONTACT CODE 555,556,558,559,560 DIMENSIONS

YOUR CONNECTION TO QUALITY & SERVICE

Contact Code 559

|   | ACAD REFERENCE NO   | . 845-ENG-MASTER |
|---|---------------------|------------------|
|   | DRAWN: R.STA.MONICA | DATE:MAY.16/2017 |
|   | CHECKED:            | DATE:            |
|   | SCALE: 1:1          | SHEET 2 OF 2     |
| D | DRAWING NUMBER      | ISSUE            |

Contact Code 560

845-ENG-MASTER