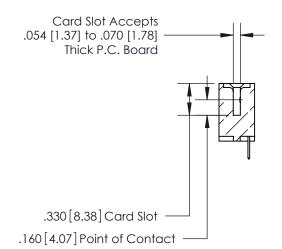

**Contact Code 560** 

INSULATOR MATERIAL: THERMOPLASTIC POLYESTER, UL 94V-0 CONTACT MATERIAL; COPPER, NICKEL, TIN ALLOY CA-725 CONTACT PLATING: GOLD ON THE MATING AREA, TIN-LEAD ON THE CONTACT TAILS, NICKEL UNDERPLATE

**Contact Code 558** 

## 846/896 SERIES HIGH TEMP CARD EDGE CONNECTOR CONTACT CODE 555,556,558,559,560 DIMENSIONS

.150 [3.81]

YOUR CONNECTION TO QUALITY & SERVICE

**Contact Code 559** 

**EDAC INC** TORONTO, ONTARIO CANADA

THESE DRAWINGS AND SPECIFICATIONS ARE THE PROPERTY OF EDAC INC.,AND SHALL NOT BE REPRODUCED, OR COPIED OR USED AS THE BASIS FOR THE MANUFACTURE OR SALE OF APPARATUS WITHOUT WRITTEN PERMISSION.