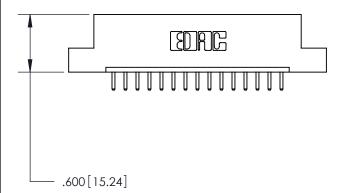

THIS IS A C.A.D. GENERATED DRAWING DO NOT MAKE MANUAL REVISIONS TO MASTER.

ISSUE NUMBER

.165[4.19]

.375 [9.54]

ORIGINAL

1

.060 [1.52] .125(3.18) to .210(5.33) **Outside Tails** .125(3.18) to .210(5.33) **Outside Tails** 