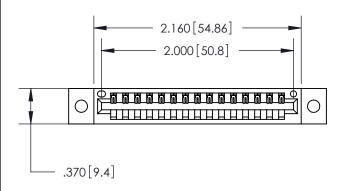

<u>Contact Dimensions:</u> 520-P.C. Tail .030x.018 (0.76x0.46) - Tail LG. = .175 (4.45) .125 (3.18) Contact Spacing x .250 (6.35) Row Spacing

THIS IS A C.A.D. GENERATED DRAWING DO NOT MAKE MANUAL REVISIONS TO MASTER. ISSUE NUMBER ORIGINAL

- INSULATOR MATERIAL: THERMOPLASTIC POLYESTER, UL 94V-0 CONTACT MATERIAL; COPPER, NICKEL, TIN ALLOY CA-725
- CONTACT PLATING: GOLD ON THE MATING AREA, TIN-LEAD ON THE CONTACT TAILS, NICKEL UNDERPLATE

846/896 SERIES HIGH TEMP CARD EDGE CONNECTOR PART NUMBER: 896-015-520-102