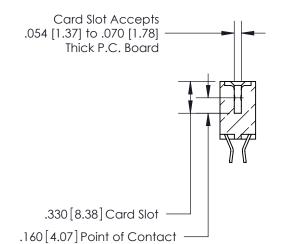

## 846/896 SERIES HIGH TEMP CARD EDGE CONNECTOR CONTACT CODE 555,556,558,559,560 DIMENSIONS

.150 [3.81]

YOUR CONNECTION TO QUALITY & SERVICE

**Contact Code 559** 

**EDAC INC** TORONTO, ONTARIO CANADA

THESE DRAWINGS AND SPECIFICATIONS ARE THE PROPERTY OF EDAC INC.,AND SHALL NOT BE REPRODUCED, OR COPIED OR USED AS THE BASIS FOR THE MANUFACTURE OR SALE OF APPARATUS WITHOUT WRITTEN PERMISSION.

**Contact Code 558** 

**Contact Code 560** 

INSULATOR MATERIAL: THERMOPLASTIC POLYESTER, UL 94V-0 CONTACT MATERIAL; COPPER, NICKEL, TIN ALLOY CA-725 CONTACT PLATING: GOLD ON THE MATING AREA, TIN-LEAD ON THE CONTACT TAILS, NICKEL UNDERPLATE