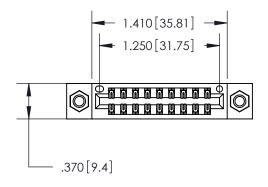

<u>Contact Dimensions:</u> 555-Extender Board Bend (Code 500 Contacts) See Sheet 2 for Contact Code 555, 556, 558, 559, 560 Dimensions

THIS IS A C.A.D. GENERATED DRAWING DO NOT MAKE MANUAL REVISIONS TO MASTER.

846/896 SERIES HIGH TEMP CARD EDGE CONNECTOR PART NUMBER: 896-018-555-207

YOUR CONNECTION TO QUALITY & SERVICE

**EDAC INC** TORONTO, ONTARIO CANADA

THESE DRAWINGS AND SPECIFICATIONS ARE THE PROPERTY OF EDAC INC.,AND SHALL NOT BE REPRODUCED, OR COPIED OR USED AS THE BASIS FOR THE MANUFACTURE OR SALE OF APPARATUS WITHOUT WRITTEN PERMISSION.

| ACAD REFERENCE NO. | 846-ENG-MASTER   |
|--------------------|------------------|
| DRAWN: J.LEE       | DATE: APR. 22/09 |
| CHECKED:           | DATE:            |
| SCALE: 1:1         | SHEET 1 OF 2     |
| DRAWING NUMBER     | ISSUE            |
| 846-ENG-MASTER     | 1                |