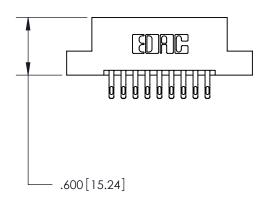

<u>Contact Dimensions:</u> 555-Extender Board Bend (Code 500 Contacts) See Sheet 2 for Contact Code 555, 556, 558, 559, 560 Dimensions

THIS IS A C.A.D. GENERATED DRAWING DO NOT MAKE MANUAL REVISIONS TO MASTER.

846/896 SERIES HIGH TEMP CARD EDGE CONNECTOR PART NUMBER: 896-018-555-207

YOUR CONNECTION TO QUALITY & SERVICE

**EDAC INC** TORONTO, ONTARIO CANADA

THESE DRAWINGS AND SPECIFICATIONS ARE THE PROPERTY OF EDAC INC.,AND SHALL NOT BE REPRODUCED, OR COPIED OR USED AS THE BASIS FOR THE MANUFACTURE OR SALE OF APPARATUS WITHOUT WRITTEN PERMISSION.

| ACAD REFERENCE NO. | 846-ENG-MASTER   |
|--------------------|------------------|
| DRAWN: J.LEE       | DATE: APR. 22/09 |
| CHECKED:           | DATE:            |
| SCALE: 1:1         | SHEET 1 OF 2     |
| DRAWING NUMBER     | ISSUE            |
| 846-ENG-MASTER     | 1                |