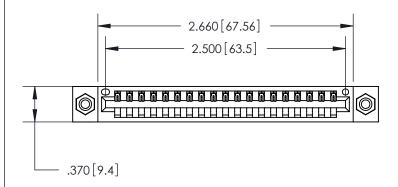

Contact Dimensions: 522-P.C. Tail .025 Sq. (0.64 Sq.) - Tail LG. =.440 (11.18) .125 (3.18) Contact Spacing x .250 (6.35) Row Spacing

THIS IS A C.A.D. GENERATED DRAWING DO NOT MAKE MANUAL REVISIONS TO MASTER.

846/896 SERIES HIGH TEMP CARD EDGE CONNECTOR PART NUMBER: 896-019-522-608

**EDAC INC** TORONTO, ONTARIO CANADA

THESE DRAWINGS AND SPECIFICATIONS ARE THE PROPERTY OF EDAC INC., AND SHALL NOT BE REPRODUCED, OR COPIED OR USED AS THE BASIS FOR THE MANUFACTURE OR SALE OF APPARATUS WITHOUT WRITTEN PERMISSION.

| ACAD REFERENCE NO. | 846-ENG-MASTER   |
|--------------------|------------------|
| DRAWN: J.LEE       | DATE: APR. 22/09 |
| CHECKED:           | DATE:            |
| SCALE: 1:1         | SHEET 1 OF 2     |
| DRAWING NUMBER     | ISSUE            |
| 846-ENG-MASTER     | R 1              |