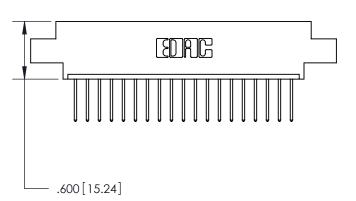

## 846/896 SERIES HIGH TEMP CARD EDGE CONNECTOR CONTACT CODE 555,556,558,559,560 DIMENSIONS

.150 [3.81]

YOUR CONNECTION TO QUALITY & SERVICE

**Contact Code 559** 

**EDAC INC** TORONTO, ONTARIO CANADA

THESE DRAWINGS AND SPECIFICATIONS ARE THE PROPERTY OF EDAC INC.,AND SHALL NOT BE REPRODUCED, OR COPIED OR USED AS THE BASIS FOR THE MANUFACTURE OR SALE OF APPARATUS WITHOUT WRITTEN PERMISSION.

| ACAD REFERENCE NO. | 846-ENG-MASTER   |
|--------------------|------------------|
| DRAWN: J.LEE       | DATE: APR. 22/09 |
| CHECKED:           | DATE:            |
| SCALE: 1:1         | SHEET 2 OF 2     |
| DRAWING NUMBER     | ISSUE            |
| 846-ENG-MASTER     | 1                |