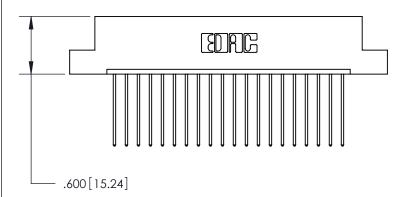

.375 [9.54]

ORIGINAL

1

.060 [1.52] .125(3.18) to .210(5.33) **Outside Tails** .125(3.18) to .210(5.33) **Outside Tails** 

**Contact Code 560** 

INSULATOR MATERIAL: THERMOPLASTIC POLYESTER, UL 94V-0 CONTACT MATERIAL; COPPER, NICKEL, TIN ALLOY CA-725 CONTACT PLATING: GOLD ON THE MATING AREA, TIN-LEAD ON THE CONTACT TAILS, NICKEL UNDERPLATE