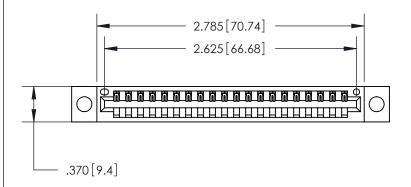

<u>Contact Dimensions:</u> 541-Wire Wrap .025 Sq. (0.64 Sq.) - Tail LG. =.750 (19.05) .125 (3.18) Contact Spacing x .250 (6.35) Row Spacing

1

- INSULATOR MATERIAL: THERMOPLASTIC POLYESTER, UL 94V-0 CONTACT MATERIAL; COPPER, NICKEL, TIN ALLOY CA-725
- CONTACT PLATING: GOLD ON THE MATING AREA, TIN-LEAD ON THE CONTACT TAILS, NICKEL UNDERPLATE