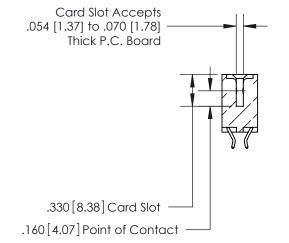

<u>Contact Dimensions:</u> 556-Extender Board Bend (Code 520 Contacts) See Sheet 2 for Contact Code 555, 556, 558, 559, 560 Dimensions

- INSULATOR MATERIAL: THERMOPLASTIC POLYESTER, UL 94V-0 CONTACT MATERIAL; COPPER, NICKEL, TIN ALLOY CA-725
- CONTACT PLATING: GOLD ON THE MATING AREA, TIN-LEAD ON THE CONTACT TAILS, NICKEL UNDERPLATE

**Contact Code 560** 

INSULATOR MATERIAL: THERMOPLASTIC POLYESTER, UL 94V-0 CONTACT MATERIAL; COPPER, NICKEL, TIN ALLOY CA-725 CONTACT PLATING: GOLD ON THE MATING AREA, TIN-LEAD ON THE CONTACT TAILS, NICKEL UNDERPLATE