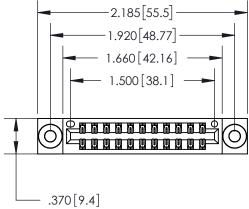

THIS IS A C.A.D. GENERATED DRAWING DO NOT MAKE MANUAL REVISIONS TO MASTER.

ISSUE NUMBER ORIGINAL

846/896 SERIES HIGH TEMP CARD EDGE CONNECTOR PART NUMBER: 896-022-556-203

**EDAC INC** TORONTO, ONTARIO CANADA

THESE DRAWINGS AND SPECIFICATIONS ARE THE PROPERTY OF EDAC INC.,AND SHALL NOT BE REPRODUCED, OR COPIED OR USED AS THE BASIS FOR THE MANUFACTURE OR SALE OF APPARATUS WITHOUT WRITTEN PERMISSION.

| ACAD REFERENCE NO. | 846-ENG-MASTER   |
|--------------------|------------------|
| DRAWN: J.LEE       | DATE: APR. 22/09 |
| CHECKED:           | DATE:            |
| SCALE: 1:1         | SHEET 1 OF 2     |
| DRAWING NUMBER     | ISSUE            |
| 846-ENG-MASTER     | 1                |