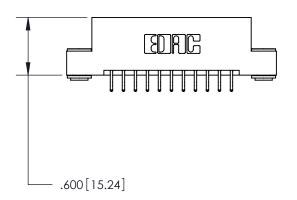

THIS IS A C.A.D. GENERATED DRAWING DO NOT MAKE MANUAL REVISIONS TO MASTER.

ISSUE NUMBER ORIGINAL

846/896 SERIES HIGH TEMP CARD EDGE CONNECTOR PART NUMBER: 896-022-556-203

**EDAC INC** TORONTO, ONTARIO CANADA

THESE DRAWINGS AND SPECIFICATIONS ARE THE PROPERTY OF EDAC INC.,AND SHALL NOT BE REPRODUCED, OR COPIED OR USED AS THE BASIS FOR THE MANUFACTURE OR SALE OF APPARATUS WITHOUT WRITTEN PERMISSION.

| ACAD REFERENCE NO. | 846-ENG-MASTER   |
|--------------------|------------------|
| DRAWN: J.LEE       | DATE: APR. 22/09 |
| CHECKED:           | DATE:            |
| SCALE: 1:1         | SHEET 1 OF 2     |
| DRAWING NUMBER     | ISSUE            |
| 846-ENG-MASTER     | 1                |