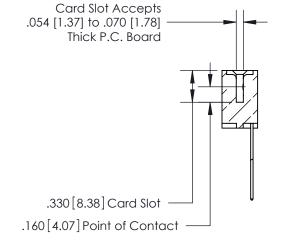

1

.060 [1.52] .125(3.18) to .210(5.33) **Outside Tails** .125(3.18) to .210(5.33) **Outside Tails** 

**Contact Code 560** 

INSULATOR MATERIAL: THERMOPLASTIC POLYESTER, UL 94V-0 CONTACT MATERIAL; COPPER, NICKEL, TIN ALLOY CA-725 CONTACT PLATING: GOLD ON THE MATING AREA, TIN-LEAD ON THE CONTACT TAILS, NICKEL UNDERPLATE

**Contact Code 558** 

## 846/896 SERIES HIGH TEMP CARD EDGE CONNECTOR CONTACT CODE 555,556,558,559,560 DIMENSIONS

.150 [3.81]

YOUR CONNECTION TO QUALITY & SERVICE

**Contact Code 559** 

**EDAC INC** TORONTO, ONTARIO CANADA

THESE DRAWINGS AND SPECIFICATIONS ARE THE PROPERTY OF EDAC INC.,AND SHALL NOT BE REPRODUCED, OR COPIED OR USED AS THE BASIS FOR THE MANUFACTURE OR SALE OF APPARATUS WITHOUT WRITTEN PERMISSION.