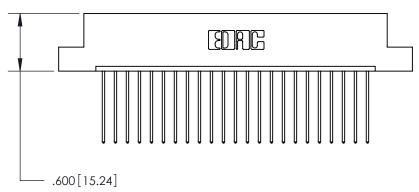

846/896 SERIES HIGH TEMP CARD EDGE CONNECTOR PART NUMBER: 896-023-541-107

**EDAC INC** TORONTO, ONTARIO CANADA OR USED AS THE BASIS FOR THE YOUR CONNECTION TO QUALITY & SERVICE WITHOUT WRITTEN PERMISSION.

THESE DRAWINGS AND SPECIFICATIONS ARE THE PROPERTY OF EDAC INC.,AND SHALL NOT BE REPRODUCED, OR COPIED MANUFACTURE OR SALE OF APPARATUS

ACAD REFERENCE NO. 846-ENG-MASTER DRAWN: J.LEE DATE: APR. 22/09 CHECKED: DATE: SCALE: OF 2 1:1 SHEET 1 DRAWING NUMBER **ISSUE** 846-ENG-MASTER

ISSUE NUMBER

ORIGINAL

(1)

THIS IS A C.A.D. GENERATED DRAWING DO NOT MAKE MANUAL REVISIONS TO MASTER.

| INSULATOR MATERIAL: THERMOPLASTIC POLYESTER, UL 9 | 4V-C |
|---------------------------------------------------|------|
| CONTACT MATERIAL; COPPER, NICKEL, TIN ALLOY CA-7  | 25   |
| CONTACT PLATING: GOLD ON THE MATING AREA TINL     | FAD  |