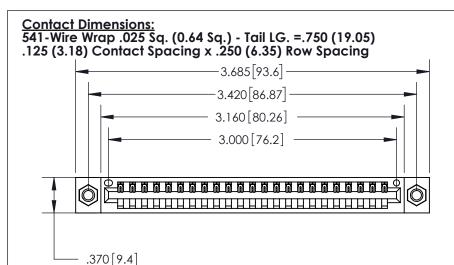

846/896 SERIES HIGH TEMP CARD EDGE CONNECTOR PART NUMBER: 896-023-541-107

**EDAC INC** TORONTO, ONTARIO CANADA OR USED AS THE BASIS FOR THE YOUR CONNECTION TO QUALITY & SERVICE WITHOUT WRITTEN PERMISSION.

THESE DRAWINGS AND SPECIFICATIONS ARE THE PROPERTY OF EDAC INC.,AND SHALL NOT BE REPRODUCED, OR COPIED MANUFACTURE OR SALE OF APPARATUS

ACAD REFERENCE NO. 846-ENG-MASTER DRAWN: J.LEE DATE: APR. 22/09 CHECKED: DATE: SCALE: OF 2 1:1 SHEET 1 DRAWING NUMBER **ISSUE** 846-ENG-MASTER

ISSUE NUMBER

ORIGINAL

(1)

THIS IS A C.A.D. GENERATED DRAWING DO NOT MAKE MANUAL REVISIONS TO MASTER.

| INSULATOR MATERIAL: THERMOPLASTIC POLYESTER, UL 9 | 4V-C |
|---------------------------------------------------|------|
| CONTACT MATERIAL; COPPER, NICKEL, TIN ALLOY CA-7  | 25   |
| CONTACT PLATING: GOLD ON THE MATING AREA TINL     | FAD  |