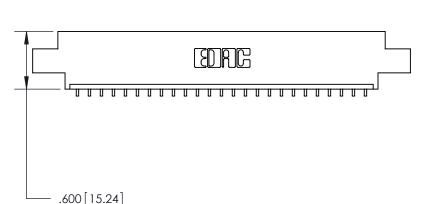

Card Slot Accepts .054 [1.37] to .070 [1.78] Thick P.C. Board .330 [8.38] Card Slot .160 [4.07] Point of Contact -

846/896 SERIES HIGH TEMP CARD EDGE CONNECTOR PART NUMBER: 896-025-559-608

YOUR CONNECTION TO QUALITY & SERVICE

| 846-ENG-MASTER   |
|------------------|
| DATE: APR. 22/09 |
| DATE:            |
| SHEET 1 OF 2     |
| ISSUE            |
| 1                |
|                  |

THIS IS A C.A.D. GENERATED DRAWING DO NOT MAKE MANUAL REVISIONS TO MASTER.