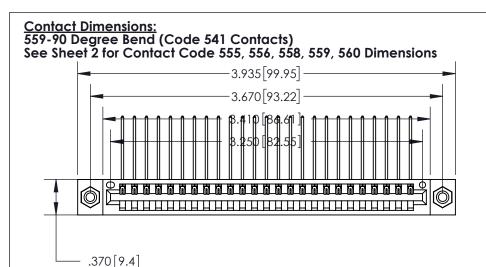

Card Slot Accepts .054 [1.37] to .070 [1.78] Thick P.C. Board .330 [8.38] Card Slot .160 [4.07] Point of Contact -

846/896 SERIES HIGH TEMP CARD EDGE CONNECTOR PART NUMBER: 896-025-559-608

YOUR CONNECTION TO QUALITY & SERVICE

| 846-ENG-MASTER   |
|------------------|
| DATE: APR. 22/09 |
| DATE:            |
| SHEET 1 OF 2     |
| ISSUE            |
| 1                |
|                  |

THIS IS A C.A.D. GENERATED DRAWING DO NOT MAKE MANUAL REVISIONS TO MASTER.