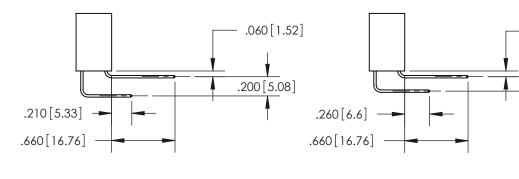

ISSUE NUMBER

.165[4.19]

ORIGINAL

1

.060 [1.52] .150 [3.81] .125(3.18) to .210(5.33)

.375 [9.54] .125(3.18) to .210(5.33)

**Contact Code 558** 

**Contact Code 559** 

**Outside Tails** 

**Outside Tails** 

| ACAD REFE | RENCE NO. | 846-ENG  | G-MASTER  |
|-----------|-----------|----------|-----------|
| DRAWN:    | J.LEE     | DATE: AF | PR. 22/09 |
| CHECKED:  |           | DATE:    |           |
| SCALE:    | 1:1       | SHEET    | 2 OF 2    |
| DRAWING N | UMBER     |          | ISSUE     |