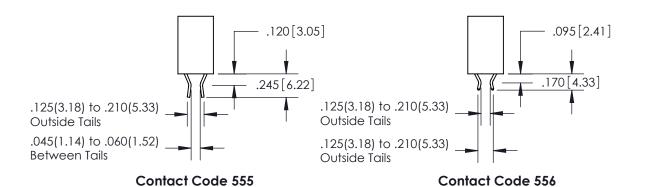

ISSUE NUMBER

.165[4.19]

ORIGINAL

1

.060 [1.52] .150 [3.81] .125(3.18) to .210(5.33)

.375 [9.54] .125(3.18) to .210(5.33)

**Contact Code 558** 

**Contact Code 559** 

**Outside Tails** 

**Outside Tails** 

| ACAD REFE | RENCE NO. | 846-ENG  | G-MASTER  |
|-----------|-----------|----------|-----------|
| DRAWN:    | J.LEE     | DATE: AF | PR. 22/09 |
| CHECKED:  |           | DATE:    |           |
| SCALE:    | 1:1       | SHEET    | 2 OF 2    |
| DRAWING N | UMBER     |          | ISSUE     |