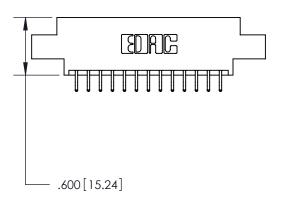

THIS IS A C.A.D. GENERATED DRAWING DO NOT MAKE MANUAL REVISIONS TO MASTER.

846/896 SERIES HIGH TEMP CARD EDGE CONNECTOR PART NUMBER: 896-026-556-807

**EDAC INC** TORONTO, ONTARIO CANADA

THESE DRAWINGS AND SPECIFICATIONS ARE THE PROPERTY OF EDAC INC., AND SHALL NOT BE REPRODUCED, OR COPIED OR USED AS THE BASIS FOR THE MANUFACTURE OR SALE OF APPARATUS WITHOUT WRITTEN PERMISSION.