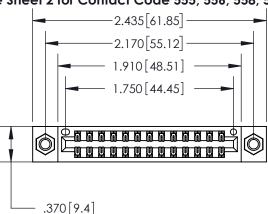

<u>Contact Dimensions:</u> 556-Extender Board Bend (Code 520 Contacts) See Sheet 2 for Contact Code 555, 556, 558, 559, 560 Dimensions

INSULATOR MATERIAL: THERMOPLASTIC POLYESTER, UL 94V-0 CONTACT MATERIAL; COPPER, NICKEL, TIN ALLOY CA-725 CONTACT PLATING: GOLD ON THE MATING AREA, TIN-LEAD ON THE CONTACT TAILS, NICKEL UNDERPLATE

## 846/896 SERIES HIGH TEMP CARD EDGE CONNECTOR CONTACT CODE 555,556,558,559,560 DIMENSIONS

.150 [3.81]

YOUR CONNECTION TO QUALITY & SERVICE

**Contact Code 559** 

**EDAC INC** TORONTO, ONTARIO CANADA

THESE DRAWINGS AND SPECIFICATIONS ARE THE PROPERTY OF EDAC INC.,AND SHALL NOT BE REPRODUCED, OR COPIED OR USED AS THE BASIS FOR THE MANUFACTURE OR SALE OF APPARATUS WITHOUT WRITTEN PERMISSION.