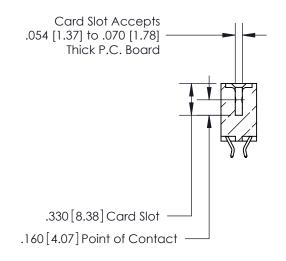

<u>Contact Dimensions:</u> 556-Extender Board Bend (Code 520 Contacts) See Sheet 2 for Contact Code 555, 556, 558, 559, 560 Dimensions





INSULATOR MATERIAL: THERMOPLASTIC POLYESTER, UL 94V-0 CONTACT MATERIAL; COPPER, NICKEL, TIN ALLOY CA-725 CONTACT PLATING: GOLD ON THE MATING AREA, TIN-LEAD ON THE CONTACT TAILS, NICKEL UNDERPLATE

THIS IS A C.A.D. GENERATED DRAWING DO NOT MAKE MANUAL REVISIONS TO MASTER.





846/896 SERIES HIGH TEMP CARD EDGE CONNECTOR PART NUMBER: 896-026-556-807



**EDAC INC** TORONTO, ONTARIO CANADA

THESE DRAWINGS AND SPECIFICATIONS ARE THE PROPERTY OF EDAC INC., AND SHALL NOT BE REPRODUCED, OR COPIED OR USED AS THE BASIS FOR THE MANUFACTURE OR SALE OF APPARATUS WITHOUT WRITTEN PERMISSION.

| ACAD REFERENCE NO. | 846-ENG-MASTER   |
|--------------------|------------------|
| DRAWN: J.LEE       | DATE: APR. 22/09 |
| CHECKED:           | DATE:            |
| SCALE: 1:1         | SHEET 1 OF 2     |
| DRAWING NUMBER     | ISSUE            |
| 846-ENG-MASTER     | 1                |

THIS IS A C.A.D. GENERATED DRAWING DO NOT MAKE MANUAL REVISIONS TO MASTER.



ISSUE NUMBER

.165[4.19]

.375 [9.54]

ORIGINAL

1





.060 [1.52] .125(3.18) to .210(5.33) **Outside Tails** .125