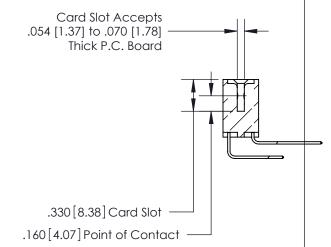

**Contact Code 560** 

INSULATOR MATERIAL: THERMOPLASTIC POLYESTER, UL 94V-0 CONTACT MATERIAL; COPPER, NICKEL, TIN ALLOY CA-725 CONTACT PLATING: GOLD ON THE MATING AREA, TIN-LEAD ON THE CONTACT TAILS, NICKEL UNDERPLATE

**Contact Code 558** 

## 846/896 SERIES HIGH TEMP CARD EDGE CONNECTOR CONTACT CODE 555,556,558,559,560 DIMENSIONS

.150 [3.81]

YOUR CONNECTION TO QUALITY & SERVICE

**Contact Code 559** 

**EDAC INC** TORONTO, ONTARIO CANADA

THESE DRAWINGS AND SPECIFICATIONS ARE THE PROPERTY OF EDAC INC.,AND SHALL NOT BE REPRODUCED, OR COPIED OR USED AS THE BASIS FOR THE MANUFACTURE OR SALE OF APPARATUS WITHOUT WRITTEN PERMISSION.