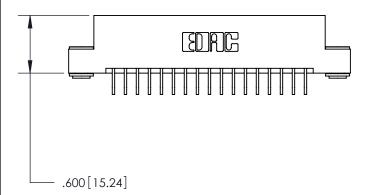

<u>Contact Dimensions:</u>
559-90 Degree Bend (Code 541 Contacts)
See Sheet 2 for Contact Code 555, 556, 558, 559, 560 Dimensions

INSULATOR MATERIAL: THERMOPLASTIC POLYESTER, UL 94V-0 CONTACT MATERIAL; COPPER, NICKEL, TIN ALLOY CA-725

CONTACT PLATING: GOLD ON THE MATING AREA, TIN-LEAD ON THE CONTACT TAILS, NICKEL UNDERPLATE

THIS IS A C.A.D. GENERATED DRAWING DO NOT MAKE MANUAL REVISIONS TO MASTER.

ISSUE NUMBER ORIGINAL

846/896 SERIES HIGH TEMP CARD EDGE CONNECTOR PART NUMBER: 896-034-559-203

**EDAC INC** TORONTO, ONTARIO CANADA

THESE DRAWINGS AND SPECIFICATIONS ARE THE PROPERTY OF EDAC INC., AND SHALL NOT BE REPRODUCED, OR COPIED OR USED AS THE BASIS FOR THE MANUFACTURE OR SALE OF APPARATUS WITHOUT WRITTEN PERMISSION.