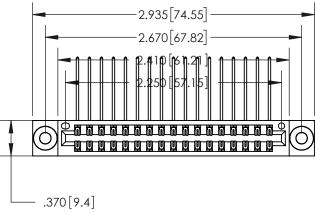

<u>Contact Dimensions:</u>
559-90 Degree Bend (Code 541 Contacts)
See Sheet 2 for Contact Code 555, 556, 558, 559, 560 Dimensions

INSULATOR MATERIAL: THERMOPLASTIC POLYESTER, UL 94V-0 CONTACT MATERIAL; COPPER, NICKEL, TIN ALLOY CA-725

CONTACT PLATING: GOLD ON THE MATING AREA, TIN-LEAD ON THE CONTACT TAILS, NICKEL UNDERPLATE

THIS IS A C.A.D. GENERATED DRAWING DO NOT MAKE MANUAL REVISIONS TO MASTER.

ISSUE NUMBER ORIGINAL

846/896 SERIES HIGH TEMP CARD EDGE CONNECTOR PART NUMBER: 896-034-559-203

**EDAC INC** TORONTO, ONTARIO CANADA

THESE DRAWINGS AND SPECIFICATIONS ARE THE PROPERTY OF EDAC INC., AND SHALL NOT BE REPRODUCED, OR COPIED OR USED AS THE BASIS FOR THE MANUFACTURE OR SALE OF APPARATUS WITHOUT WRITTEN PERMISSION.